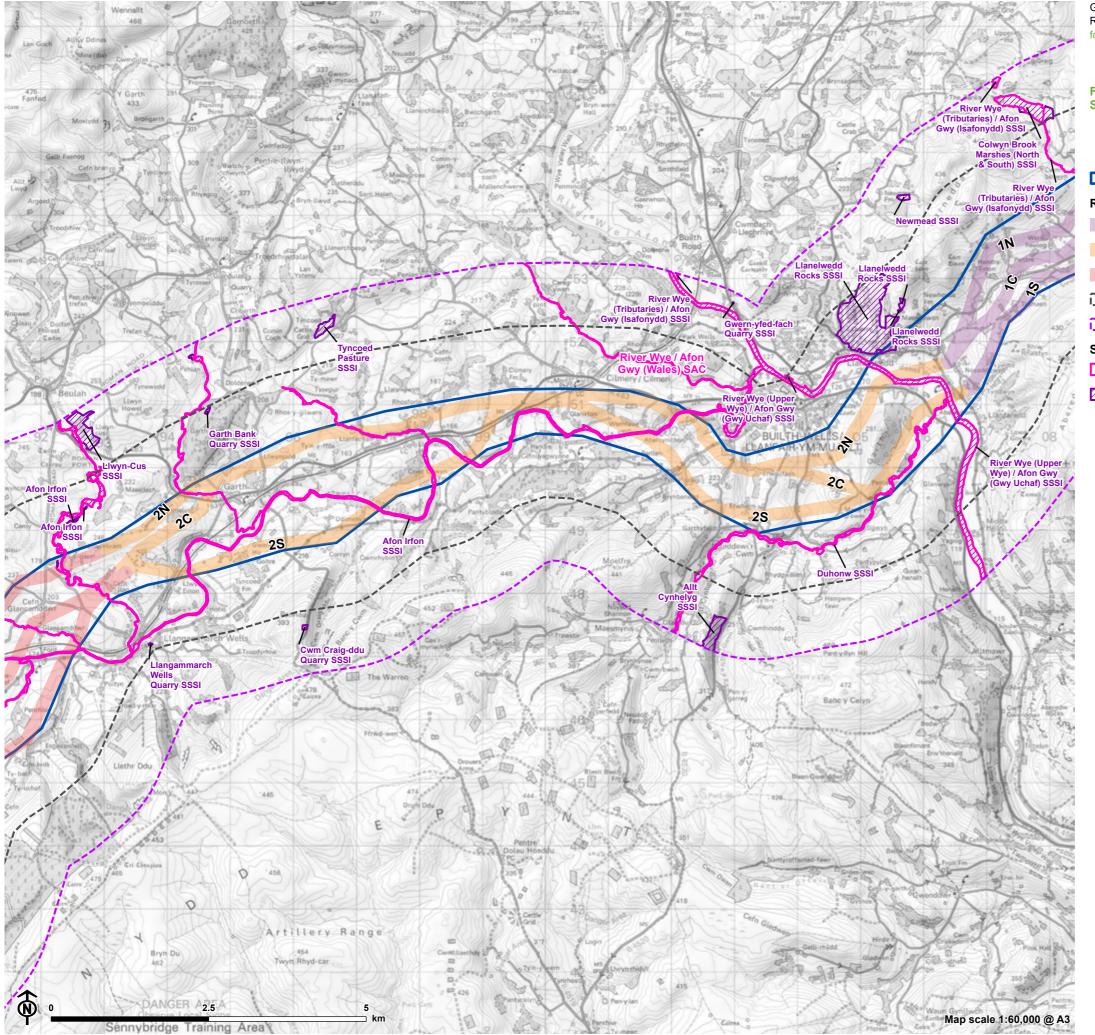

Figure 6.1.1: Biodiversity Statutory Designated Sites - Section 2

#### Preferred Corridor

- 1
- 2
- 3
- 1km from Preferred Corridor
- 2km from Preferred Corridor
- **Statutory Designations** 
  - Special Area of Conservation (SAC)
- Site of Special Scientific Interest (SSSI)