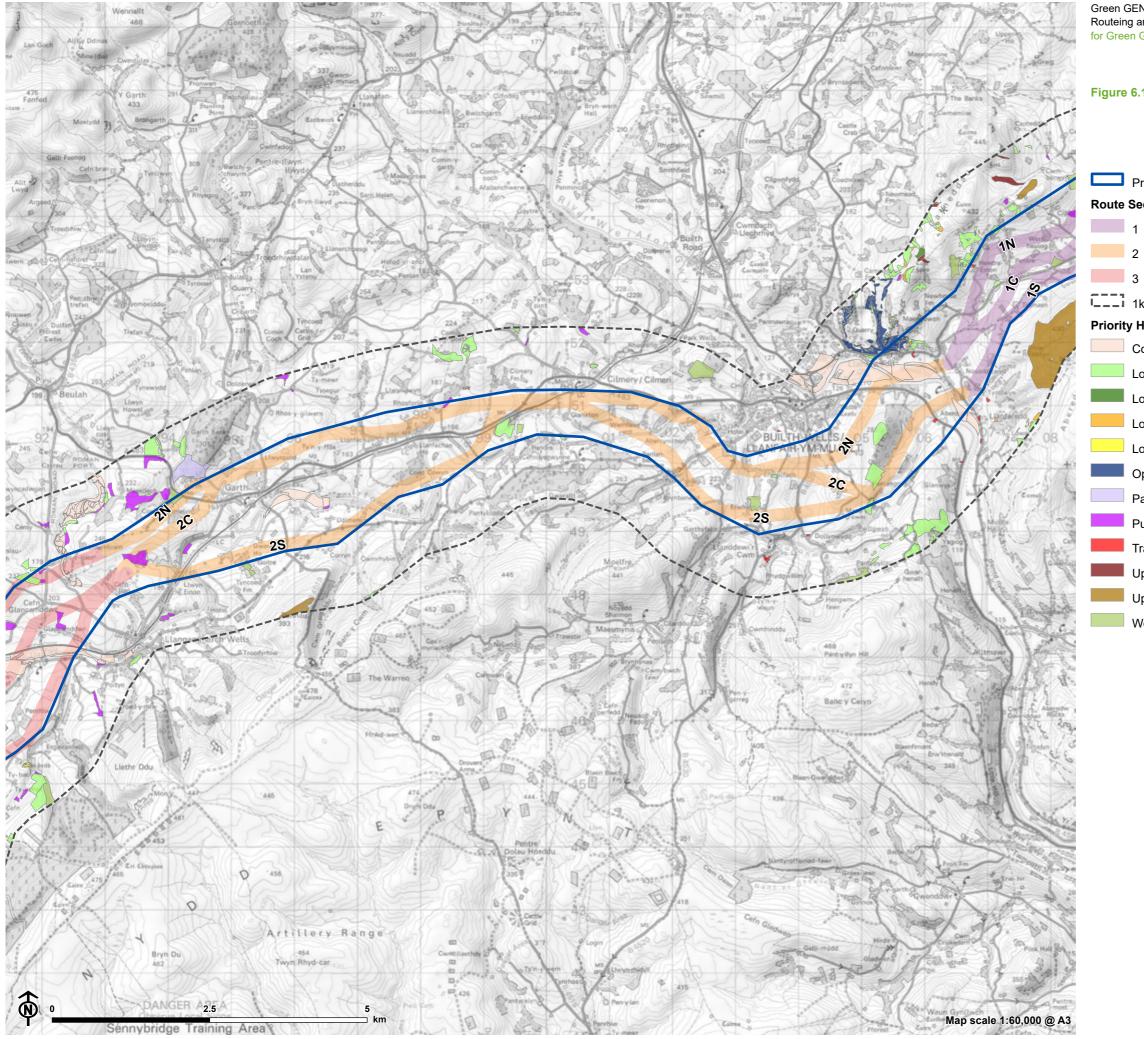

#### Priority Habitats (NRW)

- Coastal Grazing Marsh and Floodplain Grassland
- Lowland Dry Acid Grassland
- Lowland Fens and Reedbeds
- Lowland Heathland
- Lowland Meadows
- Open Mosaic Habitats on Previously Developed and
- Parkland
- Purple Moor Grass and Rush Pastures
- Traditional Orchards
- Upland Flushes, Fens and Swamps
- Upland Heathland
  - Wood Pasture