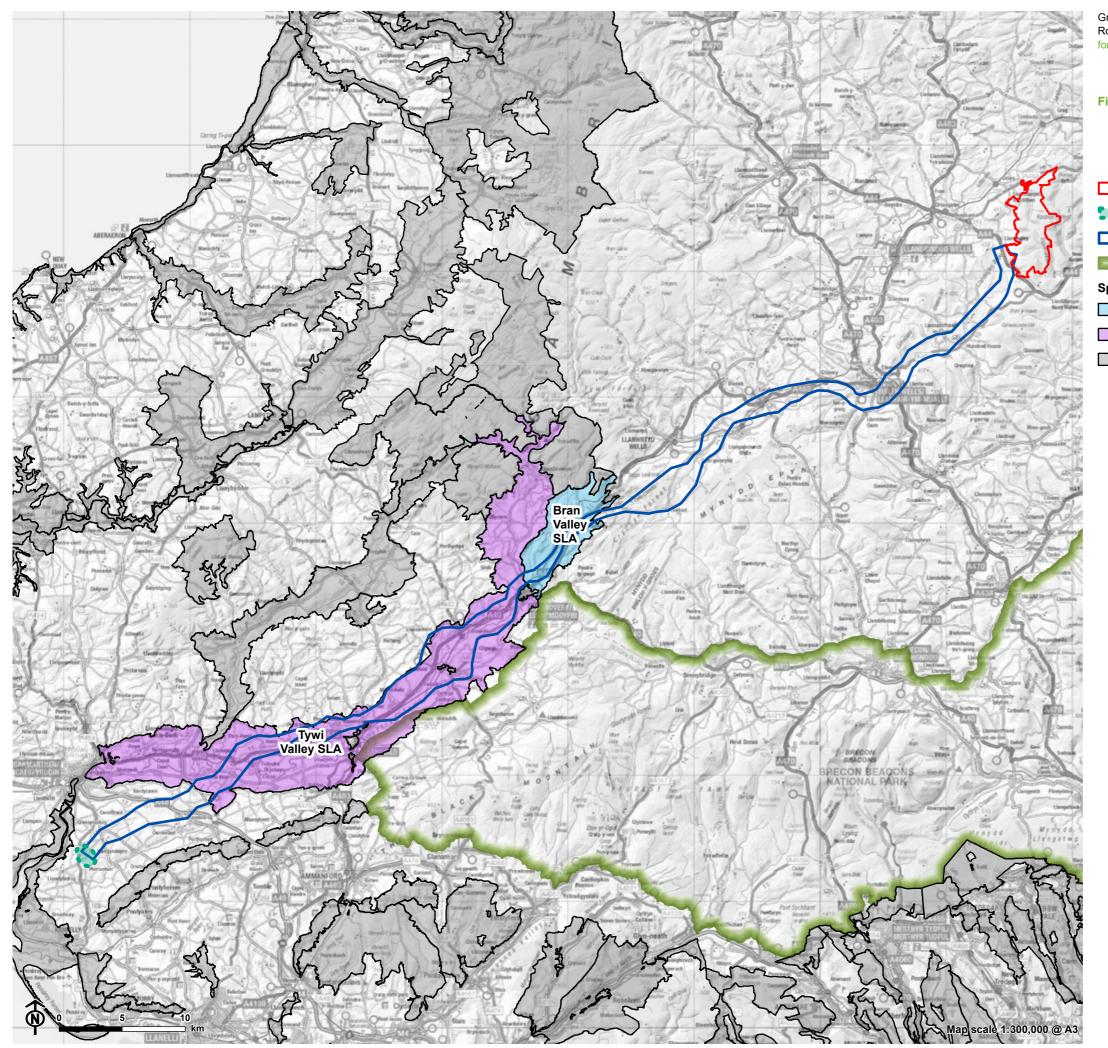

# Figure 6.2.1: Landscape Designations

- Nant Mithil Energy Park
- Substation Siting Area
- Preferred Corridor
- Brecon Beacons National Park
- Special Landscape Area (SLA)
- Bran Valley SLA
- Tywi Valley SLA
- Other SLA