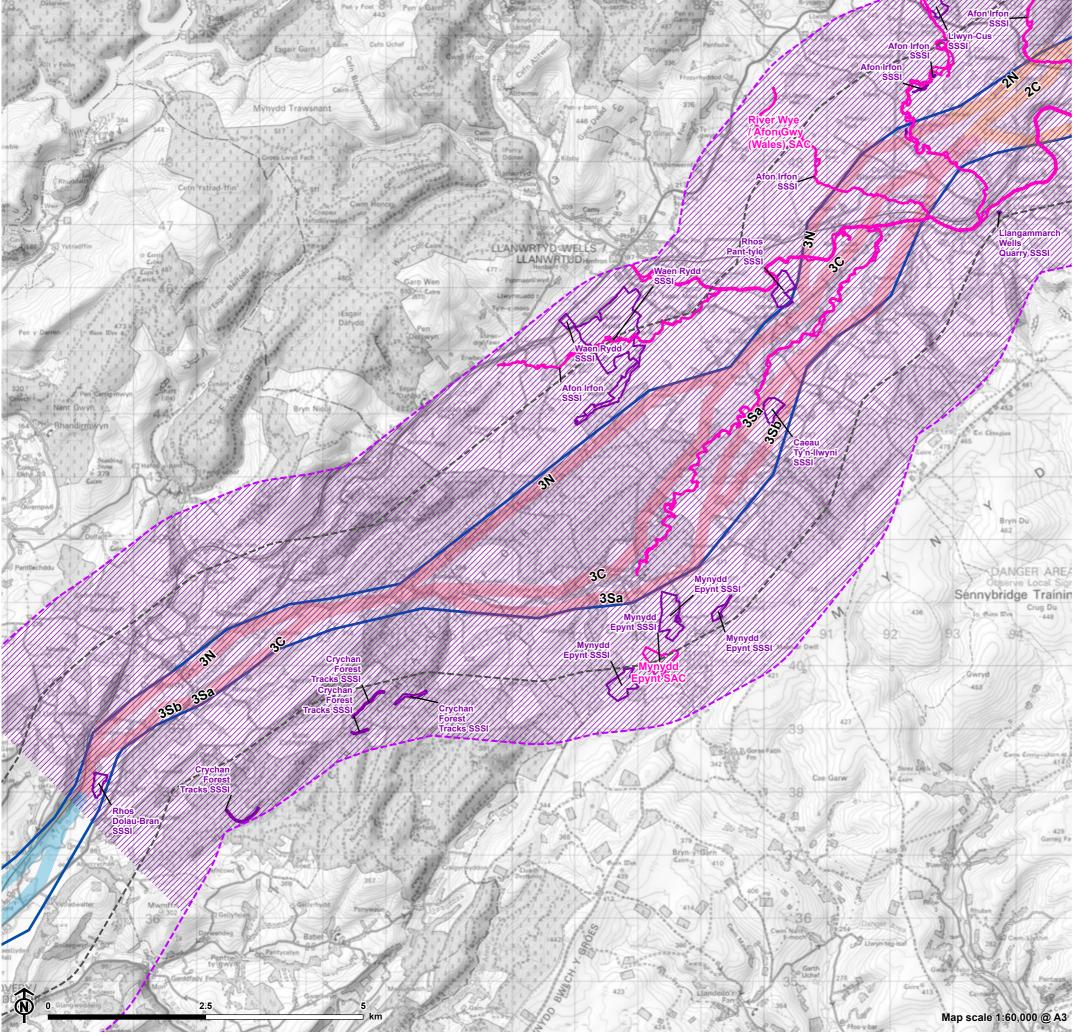

rgy Park
- Preferred Corridor

- 1
- 2
- 1km from Preferred Corridor
- 2km from Preferred Corridor
- **Statutory Designations** 
  - Special Area of Conservation (SAC)
- Site of Special Scientific Interest (SSSI)



<sup>©</sup> Crown copyright and database rights 2023 Ordnance Survey 0100031673 Contains Natural Resources Wales information © Natural Resources Wales and Database Right. All rights Reserved. Contains Ordnance Survey Data. Ordnance Survey Licence number 100019741. Crown Copyright and Database Right.



Figure 6.1.1: Biodiversity Statutory Designated Sites - Section 2

#### Preferred Corridor

- 1
- 2
- 3
- 1km from Preferred Corridor
- 2km from Preferred Corridor
- **Statutory Designations** 
  - Special Area of Conservation (SAC)
- Site of Special Scientific Interest (SSSI)



<sup>©</sup> Crown copyright and database rights 2023 Ordnance Survey 0100031673 Contains Natural Resources Wales information © Natural Resources Wales and Database Right. All rights Reserved. Contains Ordnance Survey Data. Ordnance Survey Licence number 100019741. Crown Copyright and Database Right.



Figure 6.1.1: Biodiversity Statutory Designated Sites - Section 3

Preferred Corridor

- 2
- 3
- 4
- 1 Ikm from Preferred Corridor
- 2km from Preferred Corridor
- Statutory Designations
  - Special Area of Conservation (SAC)
- Site of Special Scientific Interest (SSSI)



Personal as 10 22 © Crown copyright and database rights 2023 Ordnance Survey 0100031673 Contains Natural Resources Wales information © Natural Resources Wales and Database Right. All rights Reserved. Contains Ordnance Su