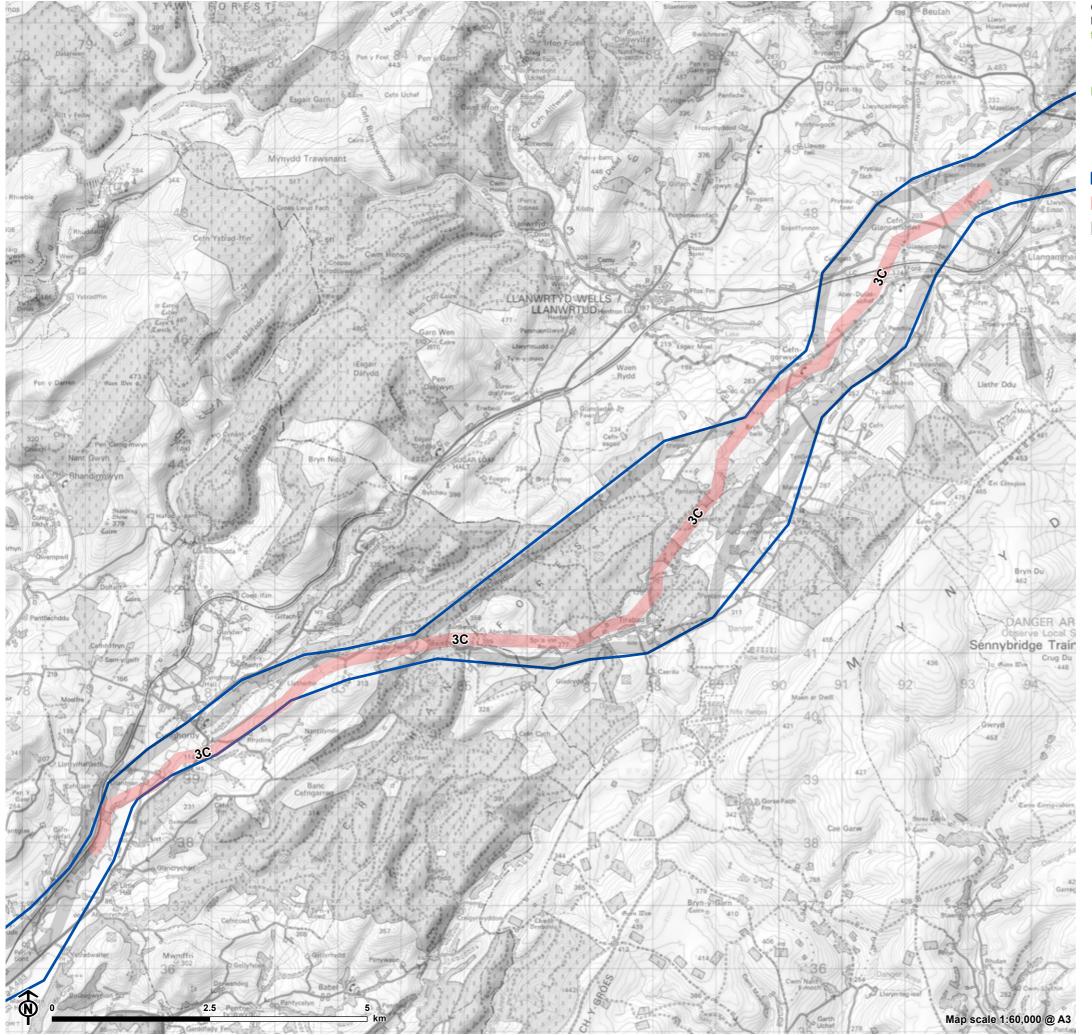

Figure 5.2: Route Option 3N

- Preferred Corridor
- Route Option
- Other Route Options

Figure 5.2: Route Option 3C

- Preferred Corridor
  - Route Option
- Other Route Options

Figure 5.2: Route Option 3Sa

- Preferred Corridor
  - Route Option
- Other Route Options

Figure 5.2: Route Option 3Sb

- Preferred Corridor
  - Route Option
- Other Route Options

Figure 5.2: Route Option 4N

- Preferred Corridor
- Route Option
- Other Route Options

<sup>©</sup> Crown copyright and database rights 2023 Ordnance Survey 0100031673