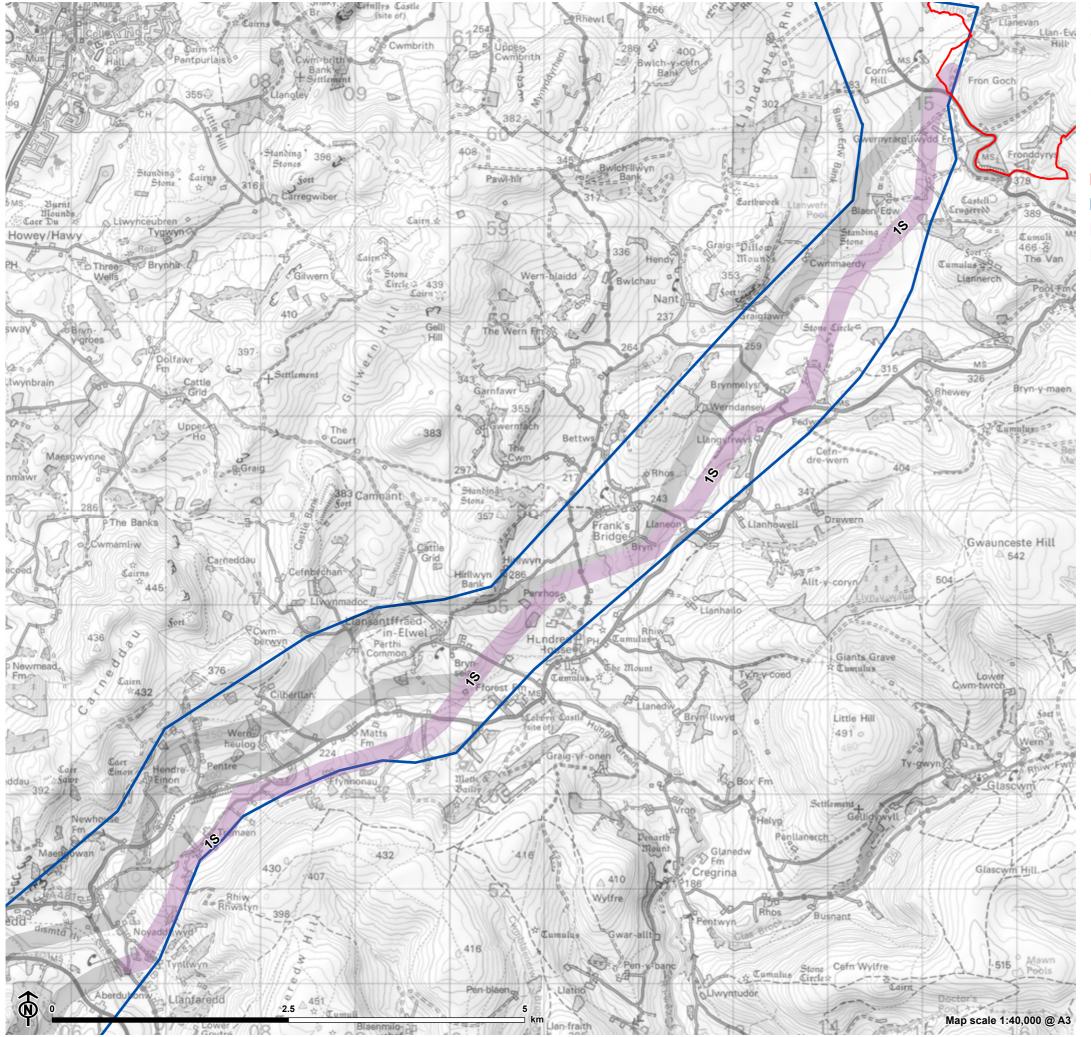

#### Figure 5.2: Route Option 1S

- Nant Mithil Energy Park
- Preferred Corridor
- Route Option
- Other Route Options

Figure 5.2: Route Option 2N

- Preferred Corridor
  - Route Option
- Other Route Options