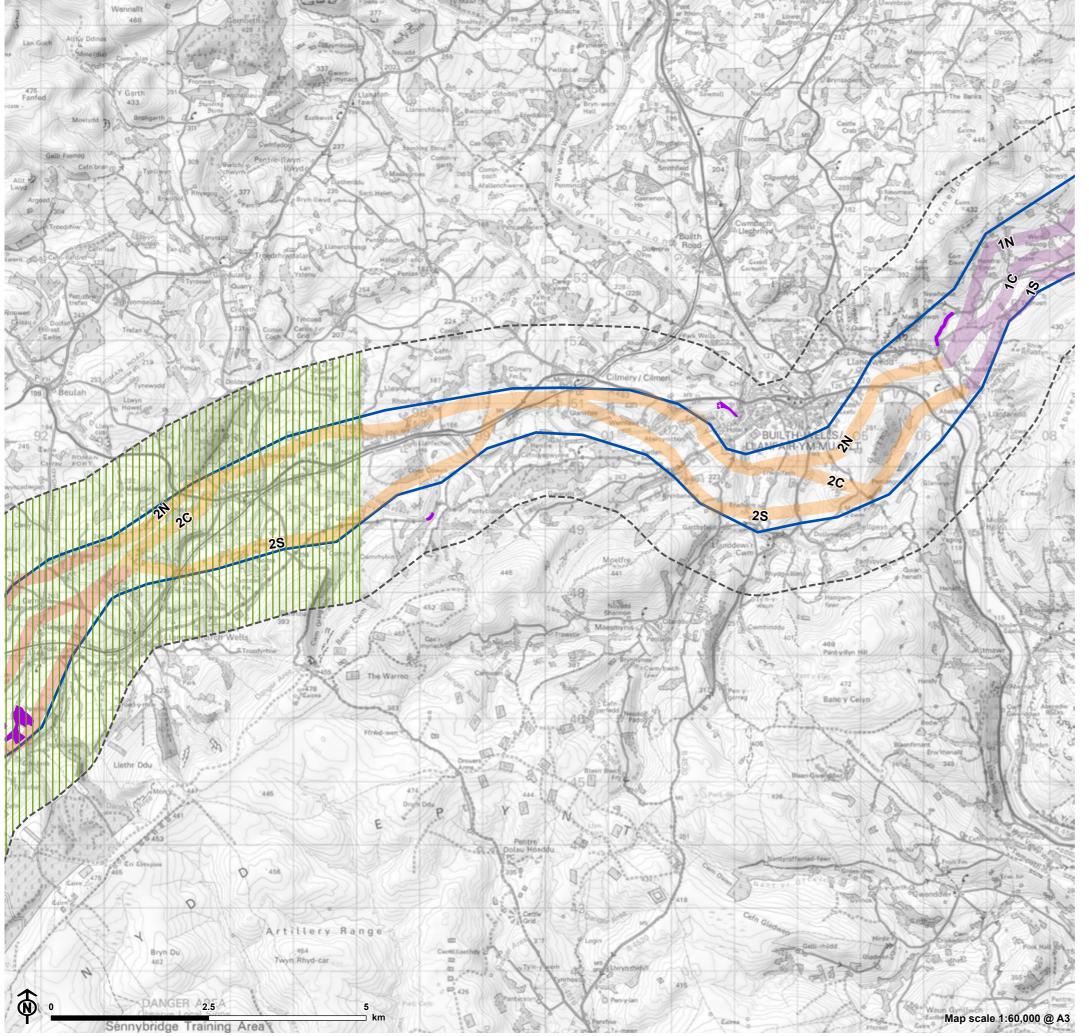

#### Figure 5.2: Route Option 1S

- Nant Mithil Energy Park
- Preferred Corridor
- Route Option
- Other Route Options

Figure 5.2: Route Option 2N

- Preferred Corridor
  - Route Option
- Other Route Options

© Crown copyright and database rights 2023 Ordnance Survey 0100031673

Green GEN Towy Usk Routeing and Consultation Document for Green GEN Cymru

Figure 5.2: Route Option 2C

- Preferred Corridor
  - Route Option
- Other Route Options

© Crown copyright and database rights 2023 Ordnance Survey 0100031673

Green GEN Towy Usk Routeing and Consultation Document for Green GEN Cymru

Figure 5.2: Route Option 2S

- Preferred Corridor
  - Route Option
- Other Route Options