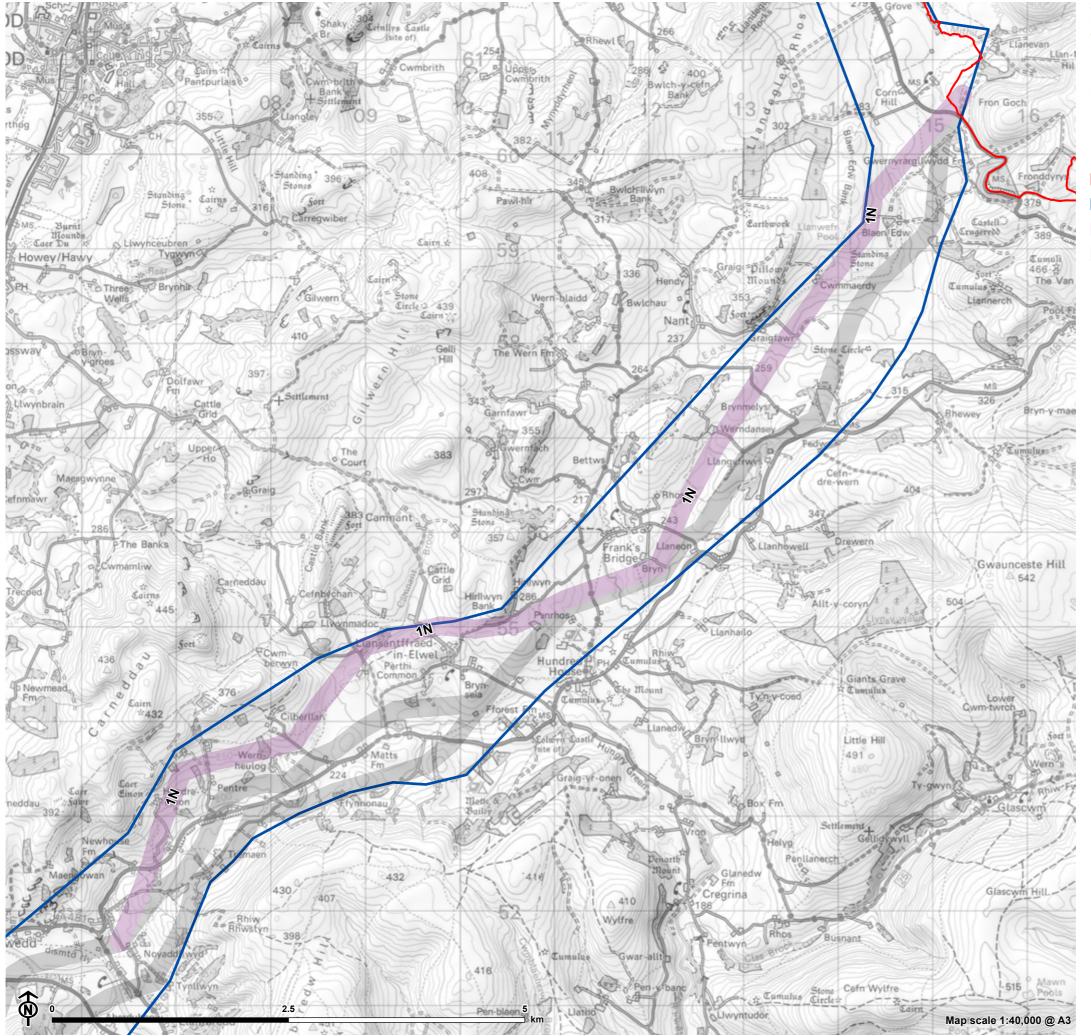

#### Figure 5.2: Route Option 1N

- Nant Mithil Energy Park
- Preferred Corridor
- Route Option
- Other Route Options

© Crown copyright and database rights 2023 Ordnance Survey 0100031673