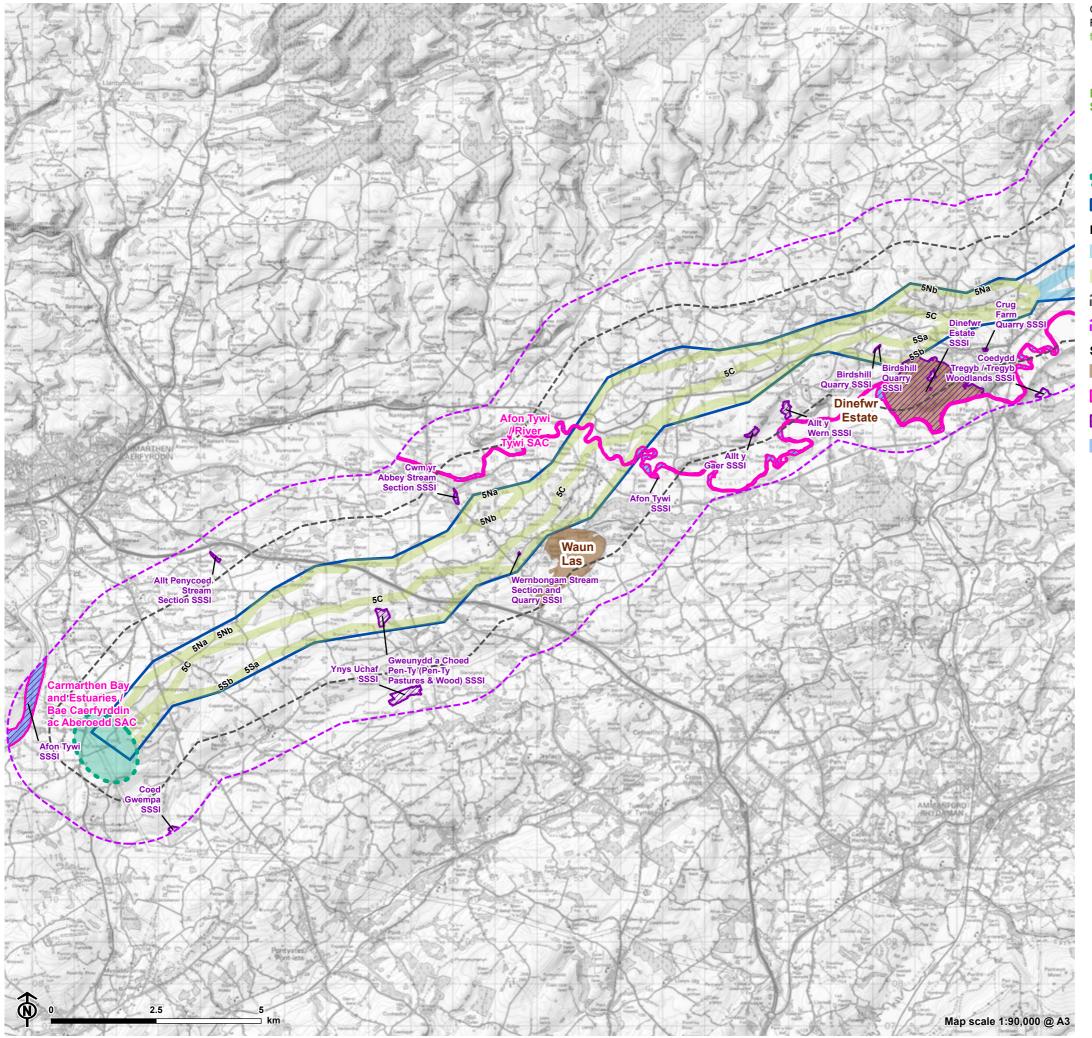

#### Figure 5.2: Route Option 1N

- Nant Mithil Energy Park
- Preferred Corridor
- Route Option
- Other Route Options

© Crown copyright and database rights 2023 Ordnance Survey 0100031673

#### Figure 5.2: Route Option 1C

- Nant Mithil Energy Park
- Preferred Corridor
- Route Option
- Other Route Options

#### Figure 5.2: Route Option 1S

- Nant Mithil Energy Park
- Preferred Corridor
- Route Option
- Other Route Options

Figure 5.2: Route Option 2N

- Preferred Corridor
  - Route Option
- Other Route Options