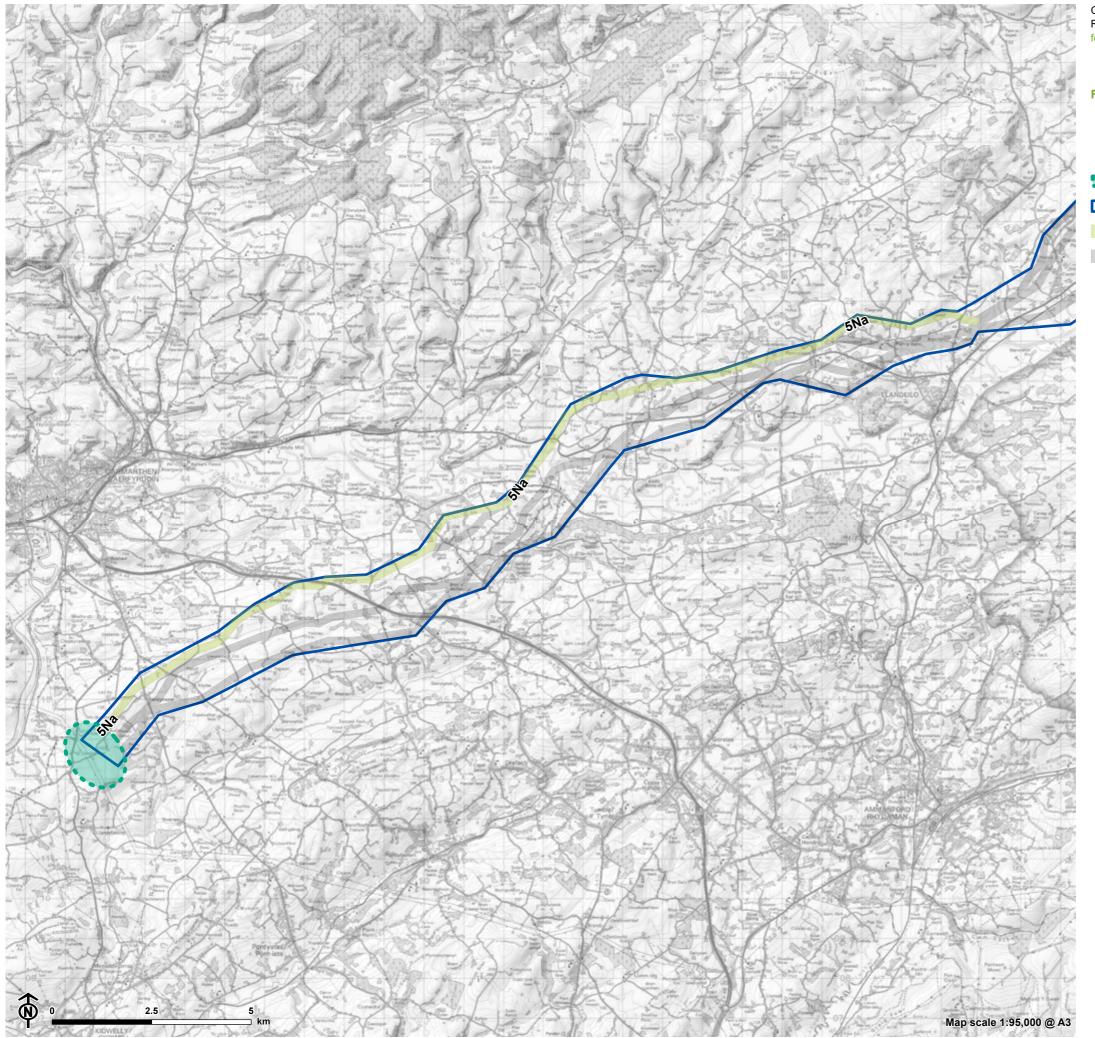

# Figure 5.2: Route Option 5Na

- Substation Siting Area
- Preferred Corridor
- Route Option
- Other Route Options