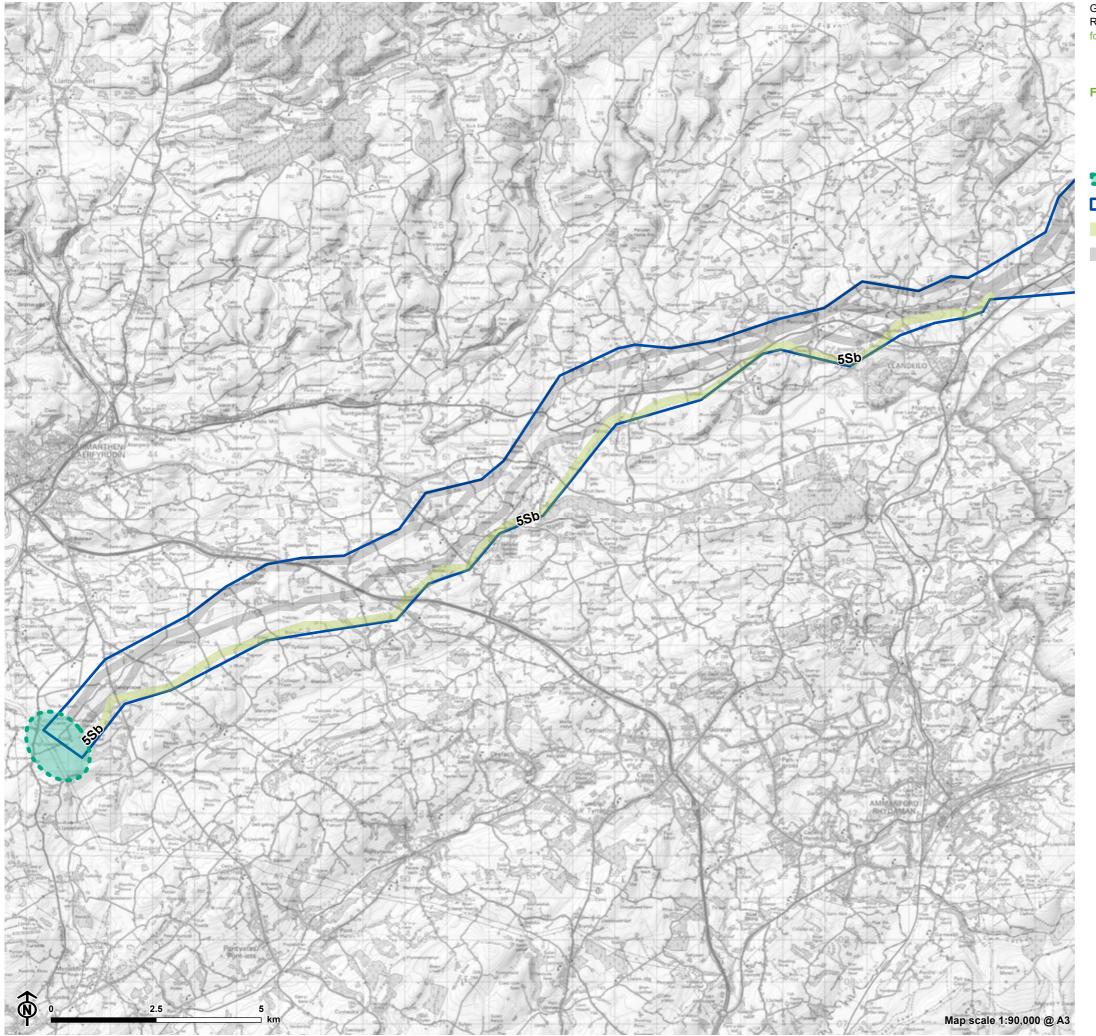

# Figure 5.2: Route Option 5Sb

- Substation Siting Area
- Preferred Corridor
- Route Option
- Other Route Options

<sup>©</sup> Crown copyright and database rights 2023 Ordnance Survey 0100031673 Contains Natural Resources Wales information © Natural Resources Wales and Database Right. All rights Reserved. Contains Ordnance Survey Data. Ordnance Survey Licence number 100019741. Crown Copyright and Database Right.