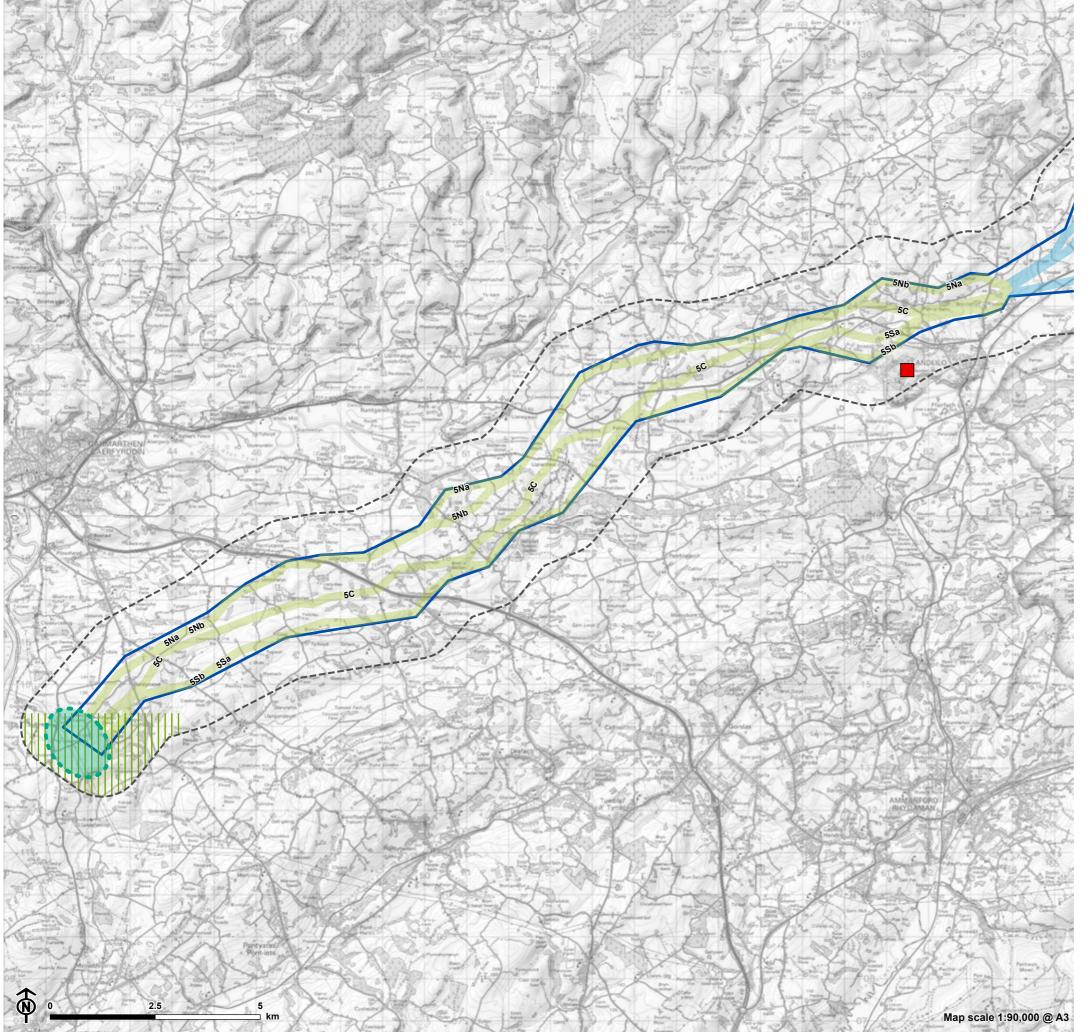

# Figure 5.2: Route Option 5Na

- Substation Siting Area
- Preferred Corridor
- Route Option
- Other Route Options

# Figure 5.2: Route Option 5Nb

- Substation Siting Area
- Preferred Corridor
- Route Option
- Other Route Options

# Figure 5.2: Route Option 5C

- Substation Siting Area
- Preferred Corridor
- Route Option
- Other Route Options