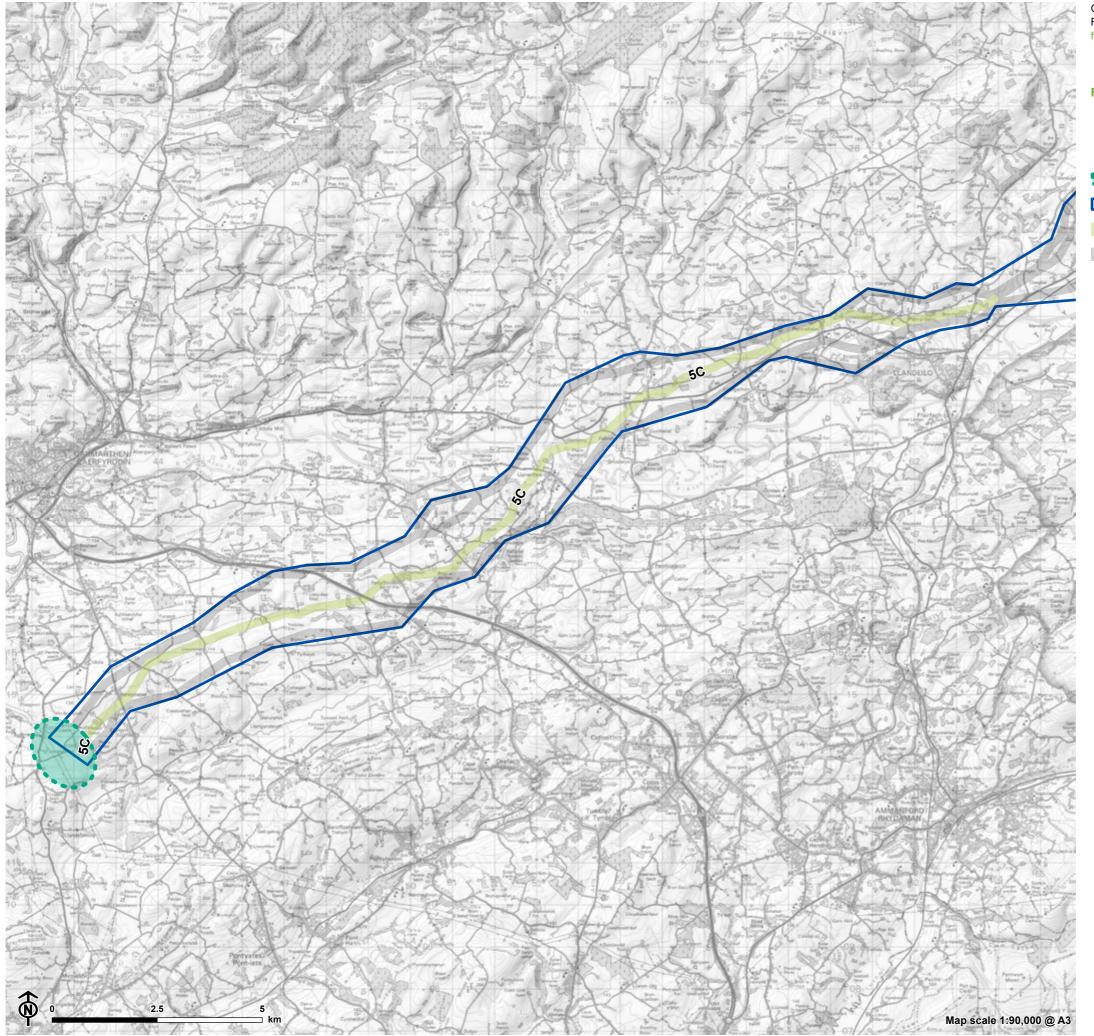

# Figure 5.2: Route Option 5C

- Substation Siting Area
- Preferred Corridor
- Route Option
- Other Route Options