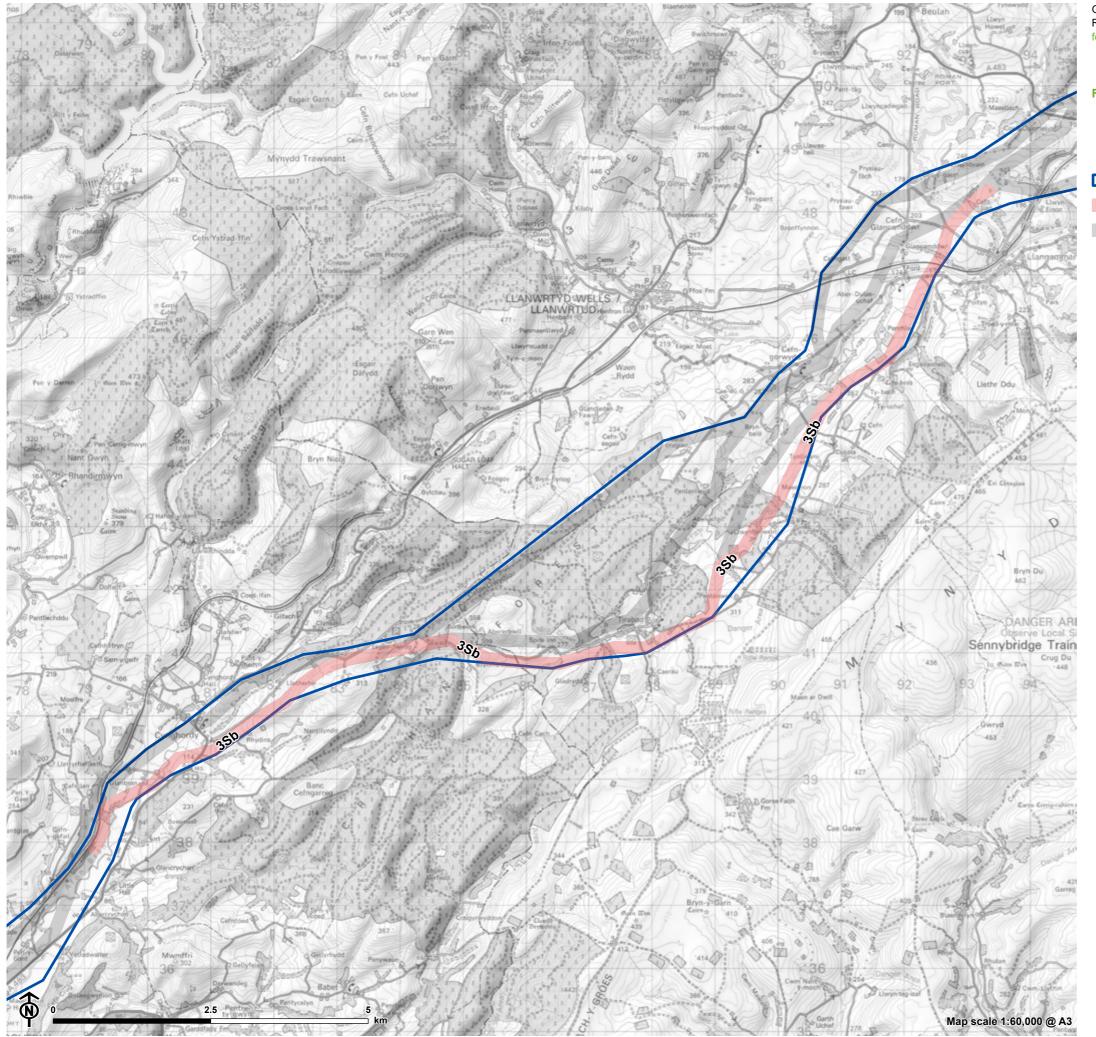

Figure 5.2: Route Option 3Sb

- Preferred Corridor
  - Route Option
- Other Route Options

Figure 5.2: Route Option 4N

- Preferred Corridor
- Route Option
- Other Route Options

<sup>©</sup> Crown copyright and database rights 2023 Ordnance Survey 0100031673