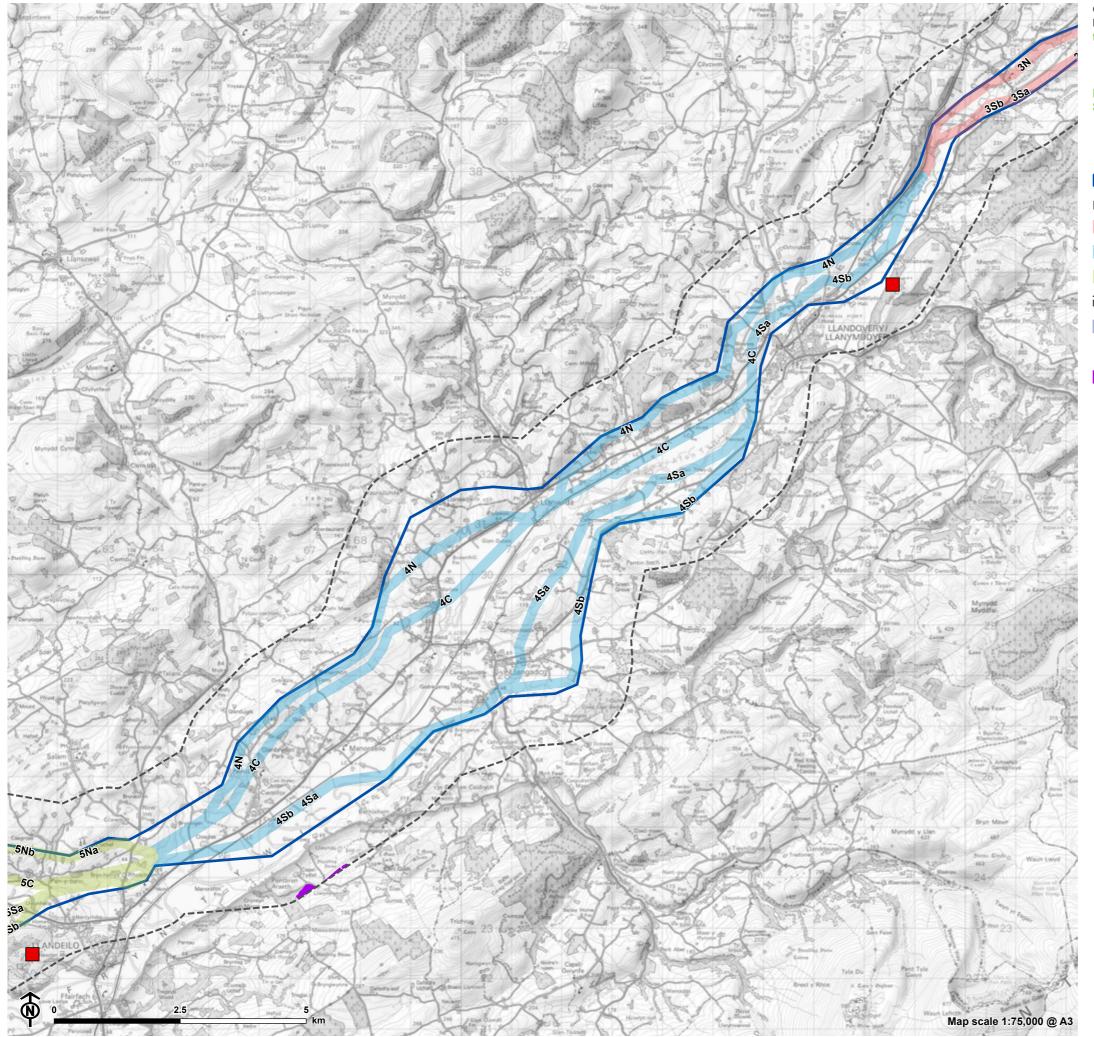

Figure 5.2: Route Option 4C

- Preferred Corridor
- Route Option
- Other Route Options

 $\textcircled{\mbox{c}}$  Crown copyright and database rights 2023 Ordnance Survey 0100031673

Figure 5.2: Route Option 4Sa

- Preferred Corridor
- Route Option
- Other Route Options

 $\textcircled{\mbox{c}}$  Crown copyright and database rights 2023 Ordnance Survey 0100031673

Figure 5.2: Route Option 4Sb

- Preferred Corridor
- Route Option
- Other Route Options