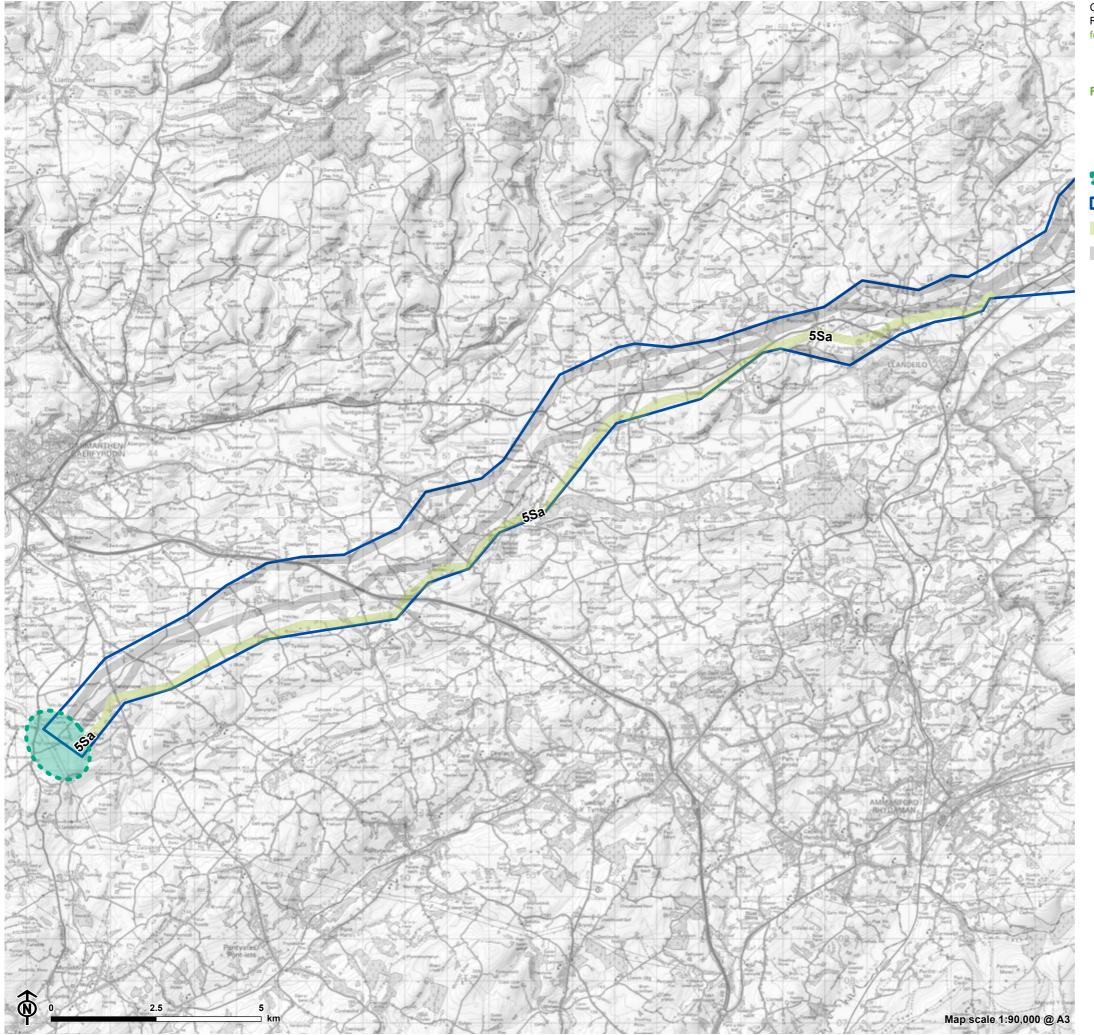

# Figure 5.2: Route Option 5Sa

- Substation Siting Area
- Preferred Corridor
- Route Option
- Other Route Options