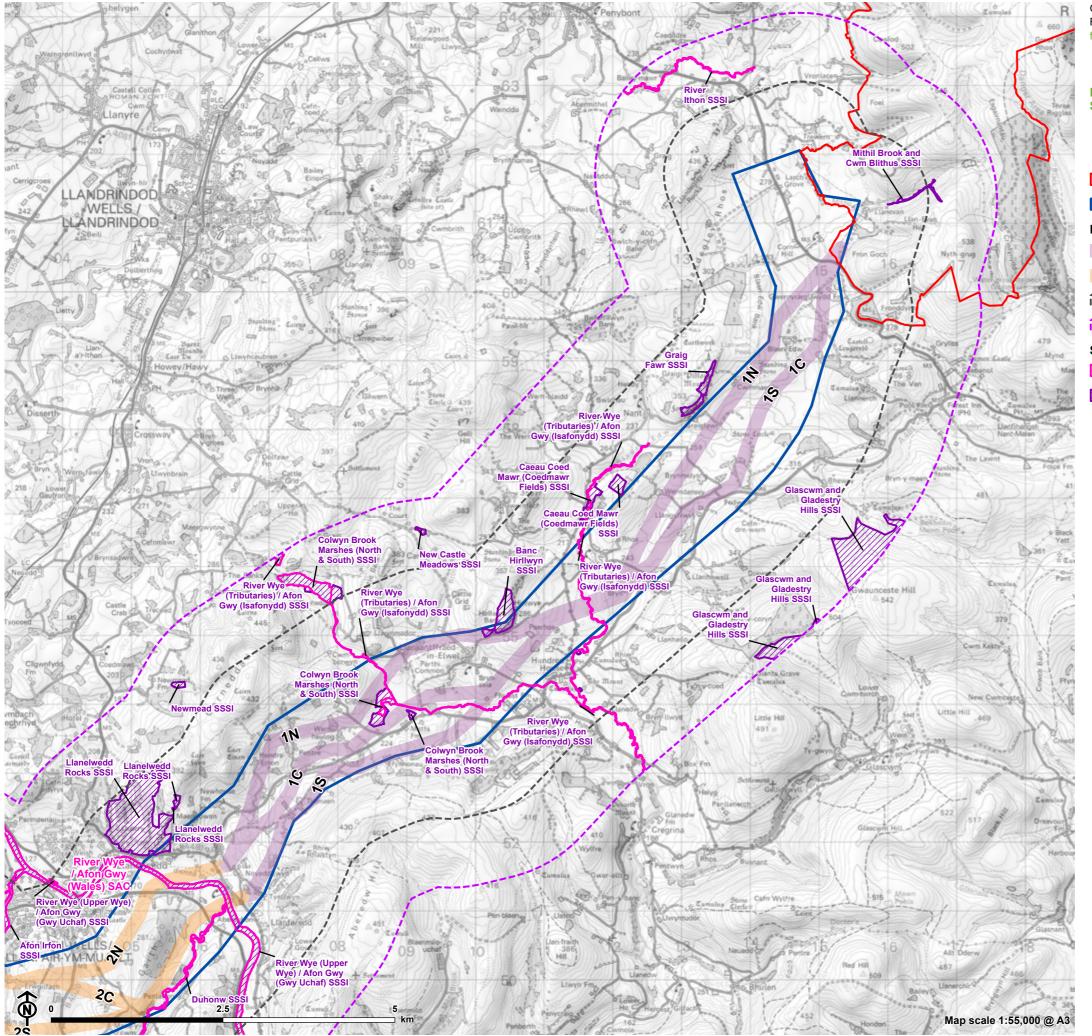

#### Figure 6.1.1: Biodiversity Statutory Designated Sites -Section 1

- Nant Mithil Energy Park
- Preferred Corridor

- 1
- 2
- 1km from Preferred Corridor
- 2km from Preferred Corridor
- **Statutory Designations** 
  - Special Area of Conservation (SAC)
- Site of Special Scientific Interest (SSSI)