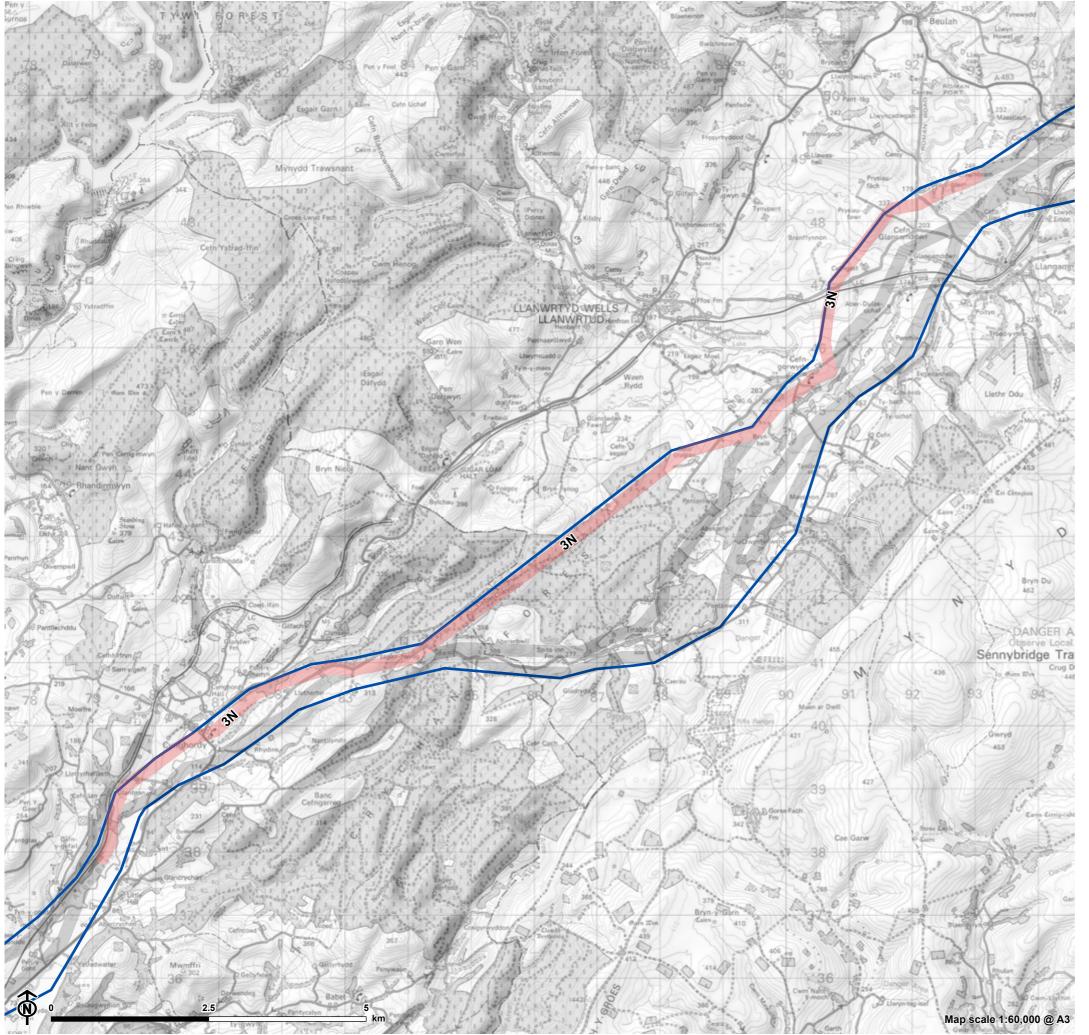

Figure 5.2: Route Option 3N

- Preferred Corridor
- Route Option
- Other Route Options

Figure 5.2: Route Option 3C

- Preferred Corridor
  - Route Option
- Other Route Options

Figure 5.2: Route Option 3Sa

- Preferred Corridor
  - Route Option
- Other Route Options