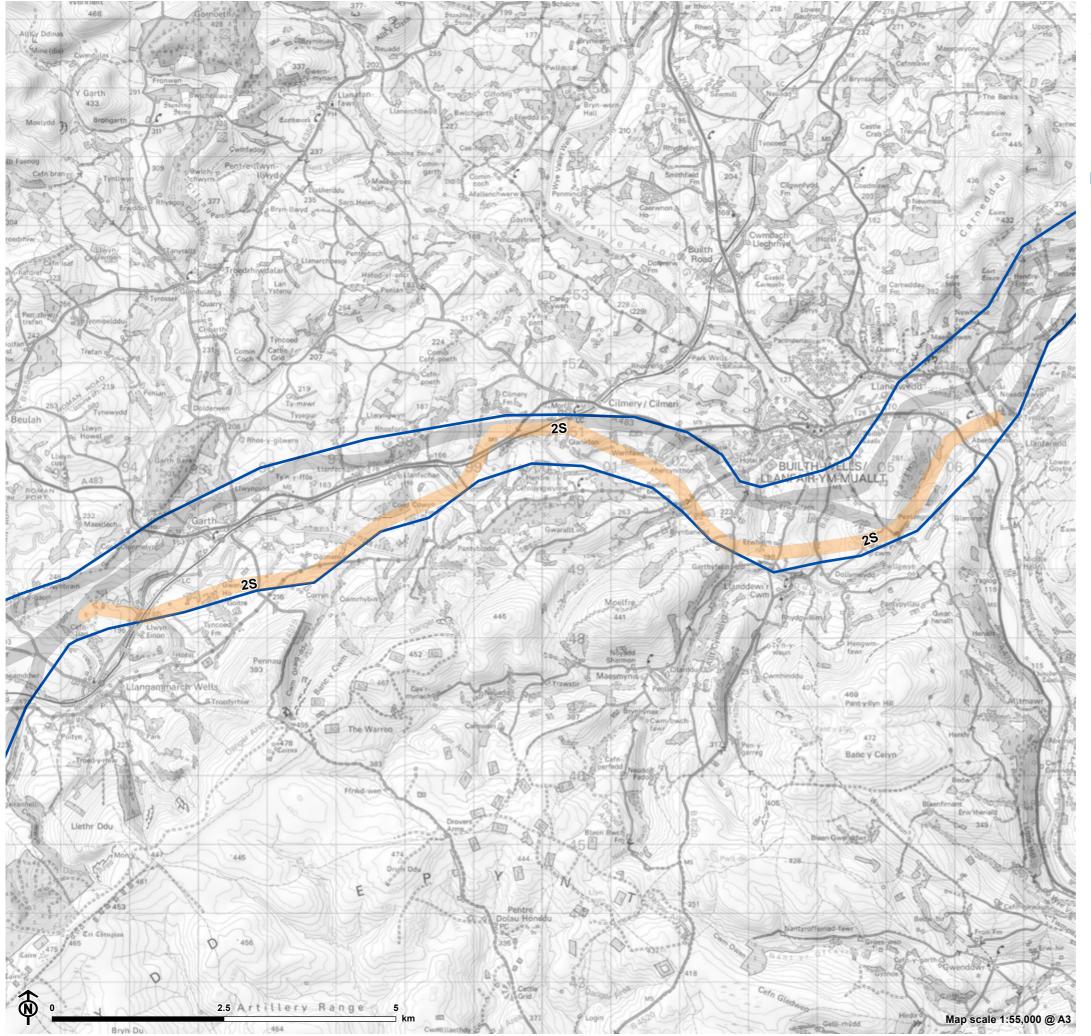

© Crown copyright and database rights 2023 Ordnance Survey 0100031673

Green GEN Towy Usk Routeing and Consultation Document for Green GEN Cymru

Figure 5.2: Route Option 2S

- Preferred Corridor
  - Route Option
- Other Route Options