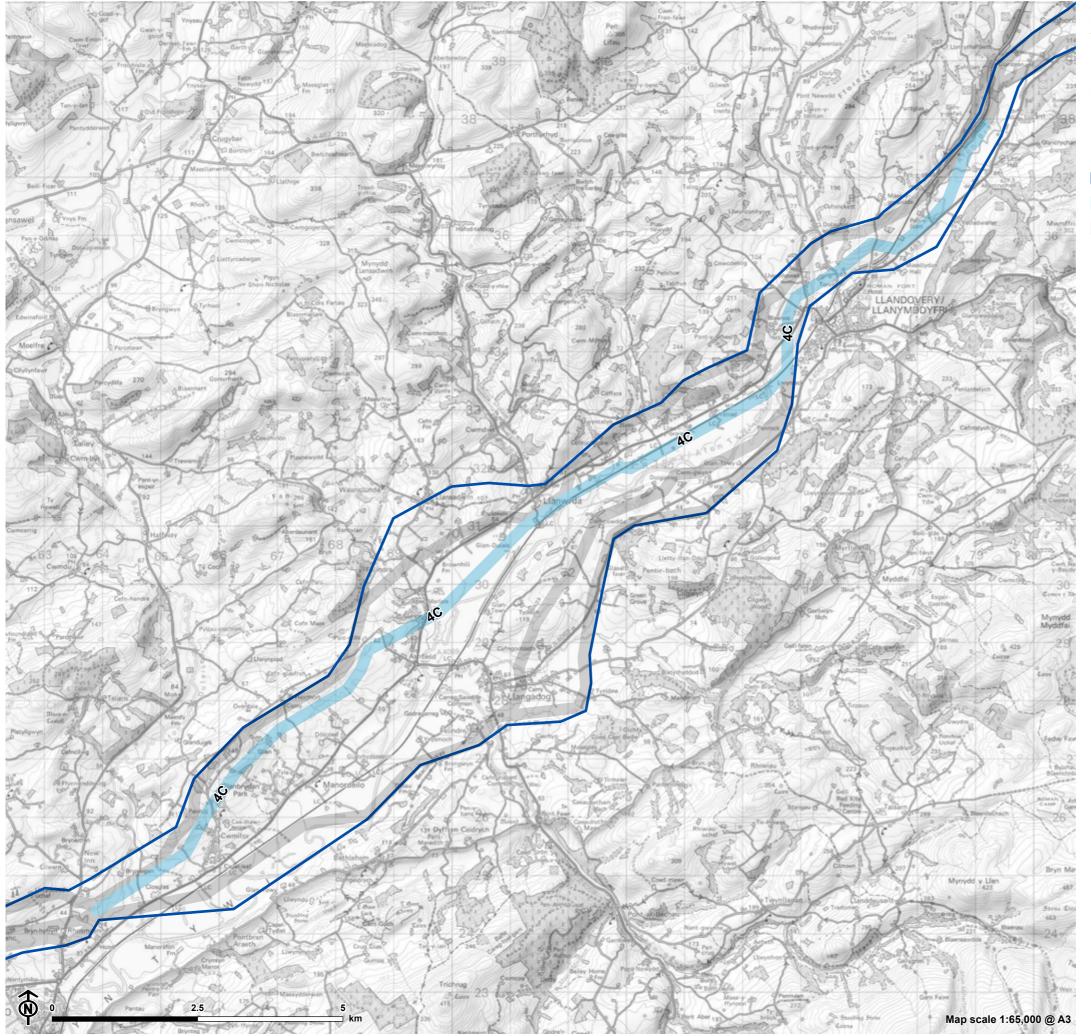

Figure 5.2: Route Option 4C

- Preferred Corridor
- Route Option
- Other Route Options

 $\textcircled{\mbox{c}}$  Crown copyright and database rights 2023 Ordnance Survey 0100031673

Figure 5.2: Route Option 4Sa