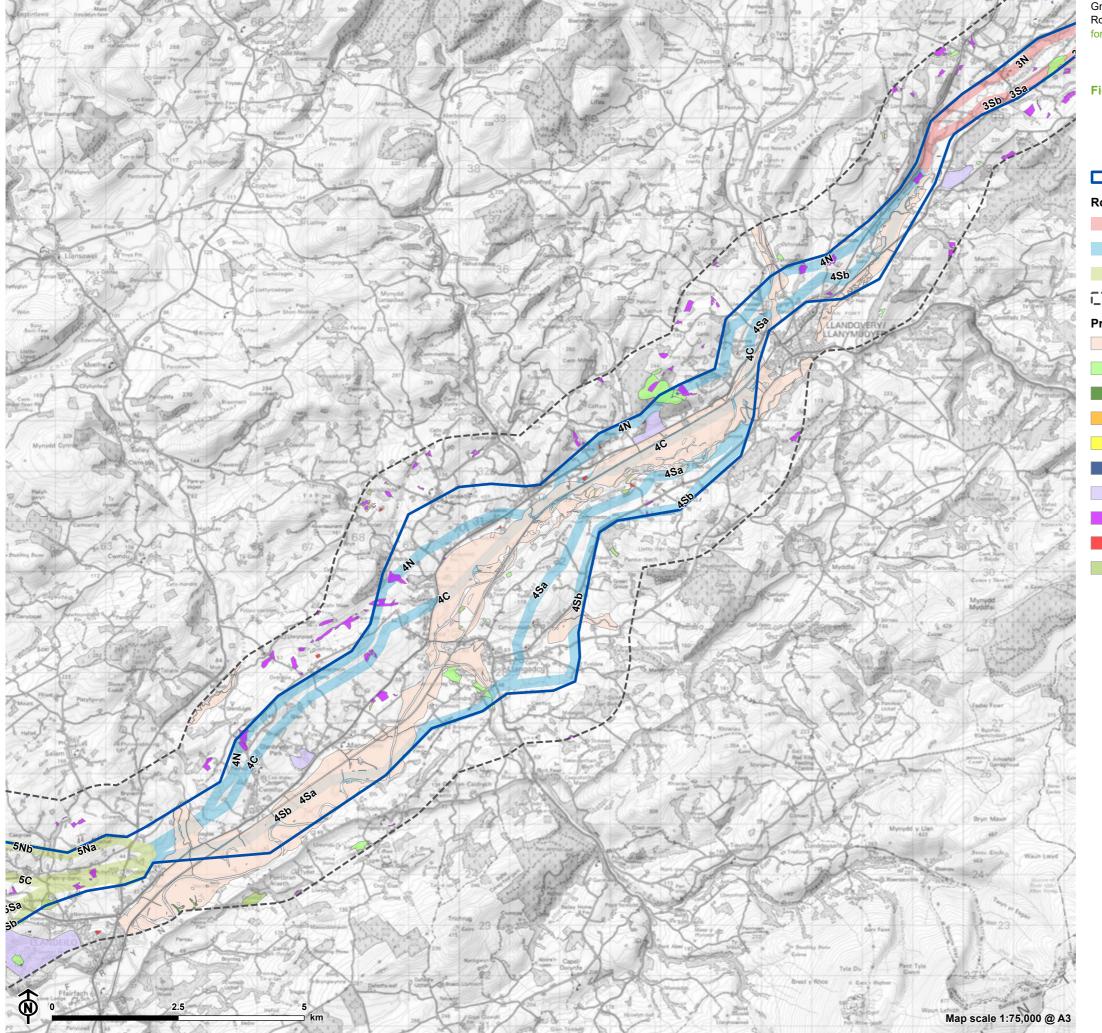

Preferred Corridor

- 2
- 3
- 4
- 1km from Preferred Corridor
- Priority Habitats (NRW)
  - Blanket Bog
  - Coastal Grazing Marsh and Floodplain Grassland
  - Lowland Dry Acid Grassland
  - Lowland Fens and Reedbeds
  - Lowland Heathland
  - Lowland Meadows
  - Parkland
  - Purple Moor Grass and Rush Pastures
  - Raised Bog
  - Traditional Orchards
  - Upland Flushes, Fens and Swamps
  - Upland Heathland
  - Wood Pasture

# Priority Habitats (NRW)

- Coastal Grazing Marsh and Floodplain Grassland
- Lowland Dry Acid Grassland
- Lowland Fens and Reedbeds
  - Lowland Heathland
- Lowland Meadows
- Open Mosaic Habitats on Previously Developed and
  - Parkland
  - Purple Moor Grass and Rush Pastures
  - Traditional Orchards
- Wood Pasture