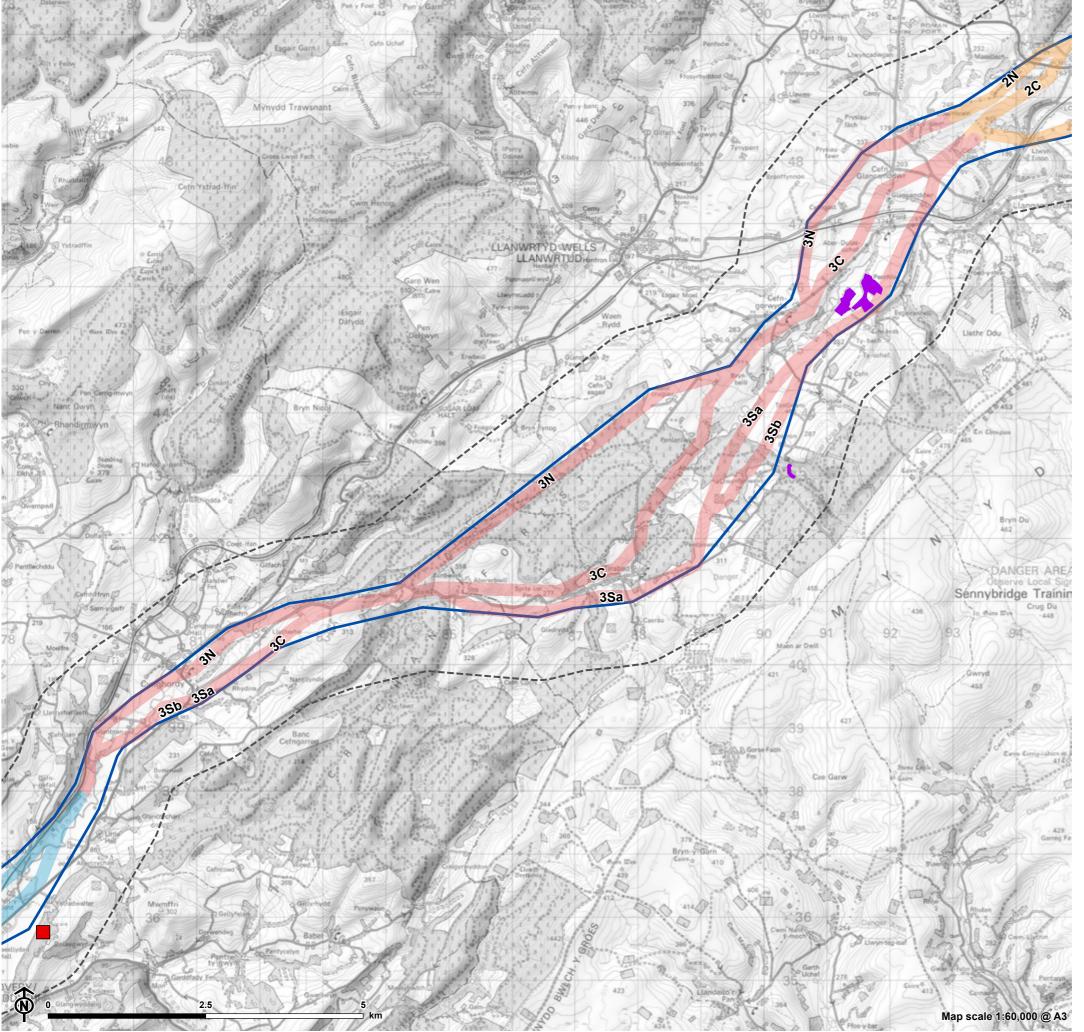

Figure 5.2: Route Option 3N

- Preferred Corridor
- Route Option
- Other Route Options

Figure 5.2: Route Option 3C

- Preferred Corridor
  - Route Option
- Other Route Options

Figure 5.2: Route Option 3Sa

- Preferred Corridor
  - Route Option
- Other Route Options

Figure 5.2: Route Option 3Sb

- Preferred Corridor
  - Route Option
- Other Route Options

Figure 5.2: Route Option 4N

- Preferred Corridor
- Route Option
- Other Route Options

<sup>©</sup> Crown copyright and database rights 2023 Ordnance Survey 0100031673