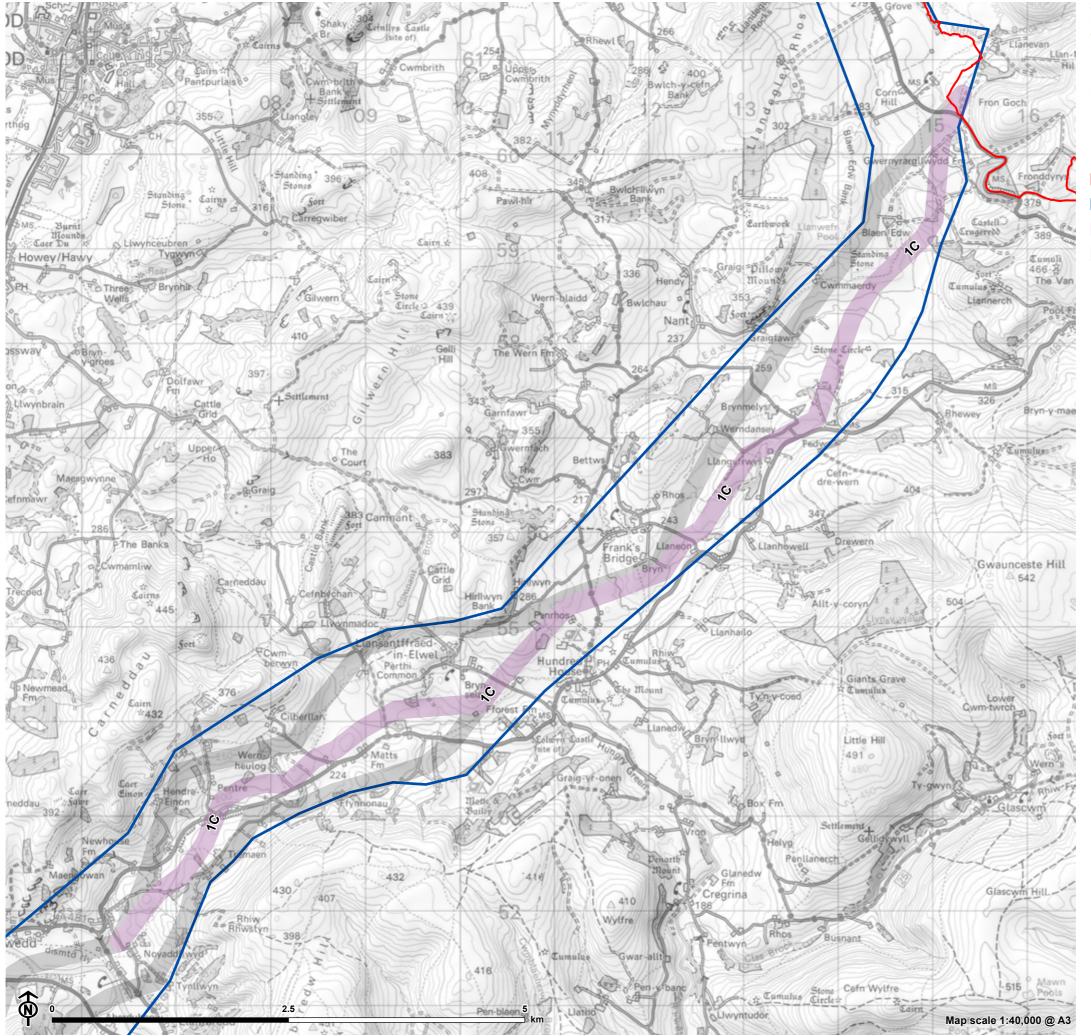

#### Figure 5.2: Route Option 1C

- Nant Mithil Energy Park
- Preferred Corridor
- Route Option
- Other Route Options