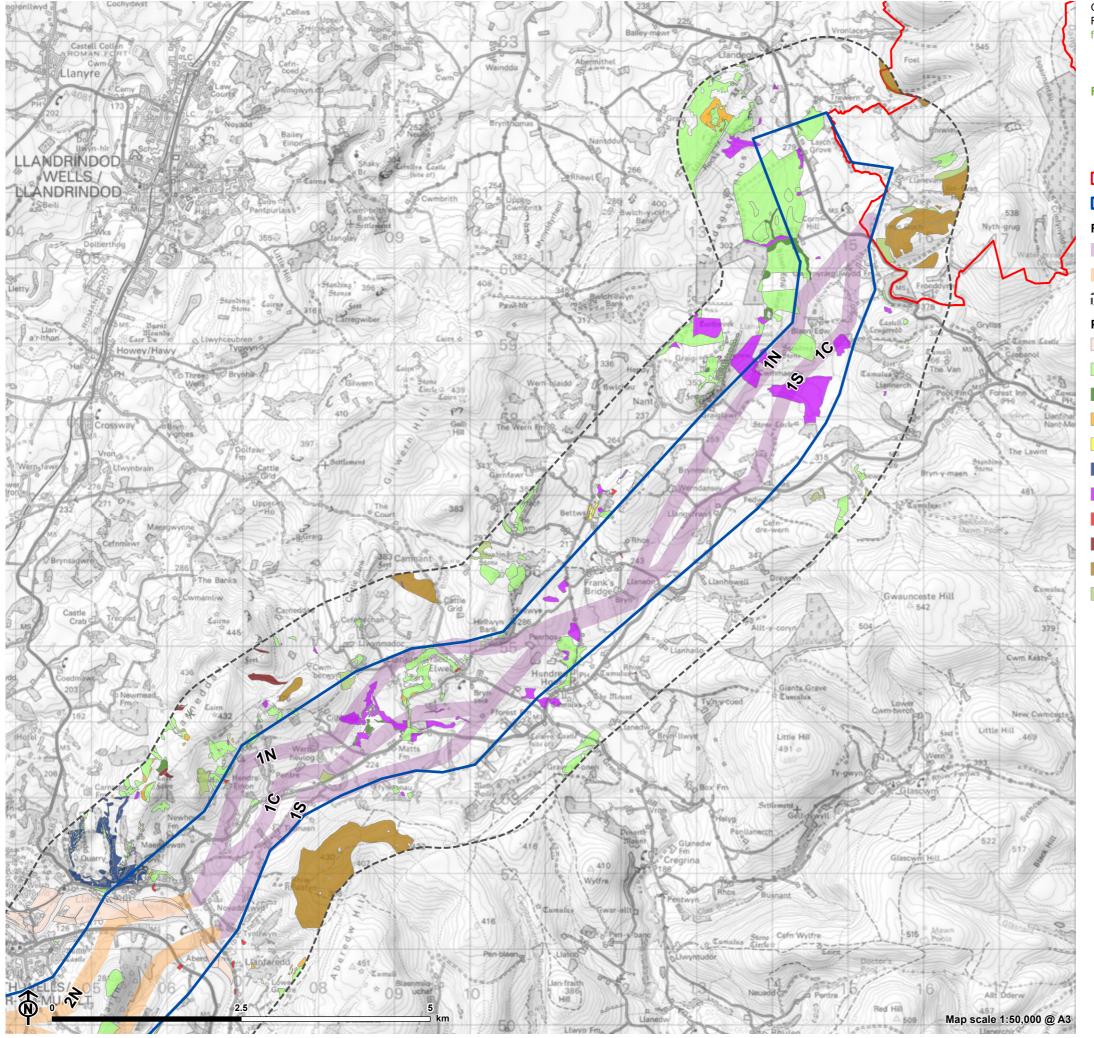

# Priority Habitats (NRW)

- Coastal Grazing Marsh and Floodplain Grassland
- Lowland Dry Acid Grassland
- Lowland Fens and Reedbeds
- Lowland Heathland
- Lowland Meadows
- Open Mosaic Habitats on Previously Developed and
- Purple Moor Grass and Rush Pastures
- Traditional Orchards
- Upland Flushes, Fens and Swamps
- Upland Heathland
- Wood Pasture

#### Priority Habitats (NRW)

- Coastal Grazing Marsh and Floodplain Grassland
- Lowland Dry Acid Grassland
- Lowland Fens and Reedbeds
- Lowland Heathland
- Lowland Meadows
- Open Mosaic Habitats on Previously Developed and
- Parkland
- Purple Moor Grass and Rush Pastures
- Traditional Orchards
- Upland Flushes, Fens and Swamps
- Upland Heathland
  - Wood Pasture