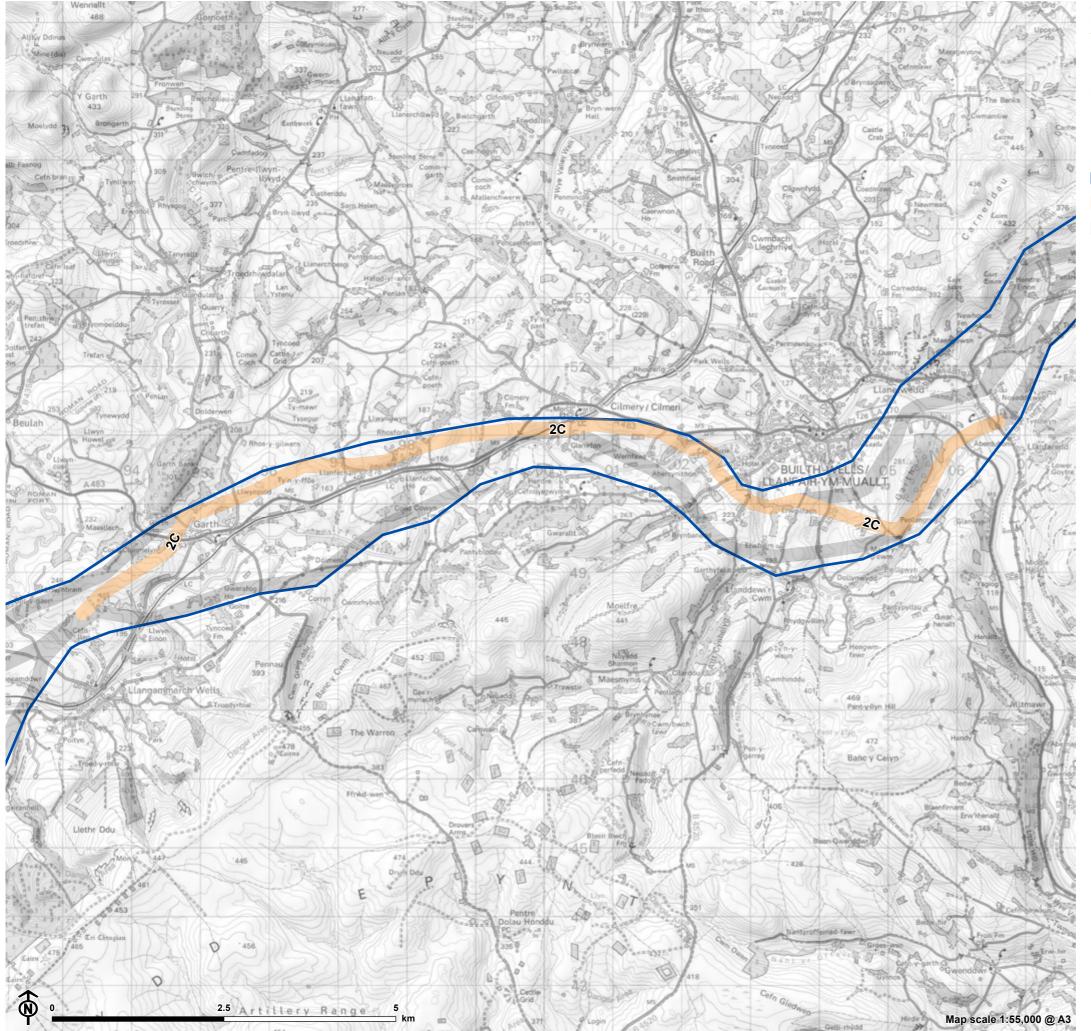

© Crown copyright and database rights 2023 Ordnance Survey 0100031673

Green GEN Towy Usk Routeing and Consultation Document for Green GEN Cymru

Figure 5.2: Route Option 2C

- Preferred Corridor
  - Route Option
- Other Route Options