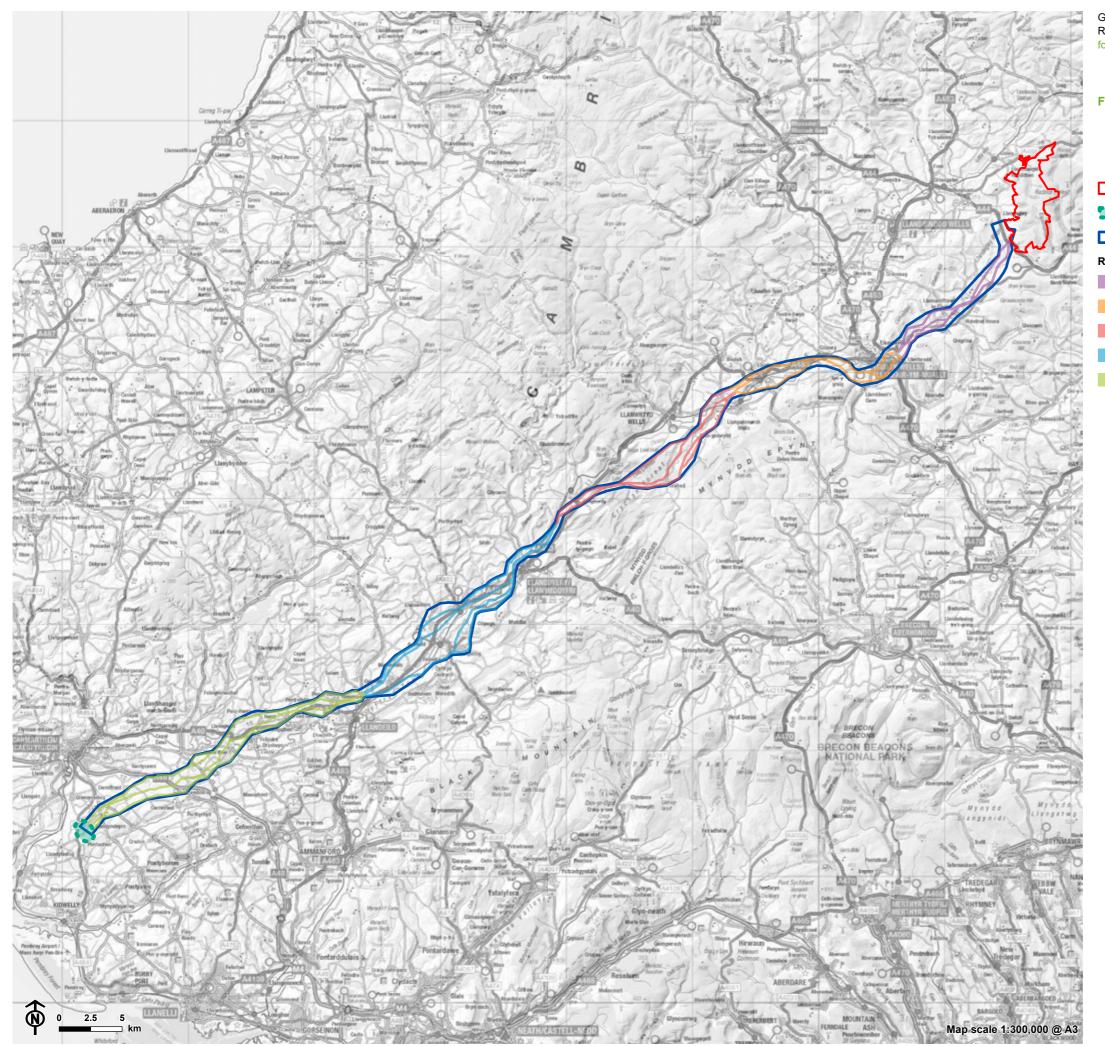

#### Figure 5.1: Route Sections

- Nant Mithil Energy Park
- Substation Siting Area
- Preferred Corridor

#### Route Options

- Section 1
- Section 2
  - Section 3
  - Section 4
- Section 5

© Crown copyright and database rights 2023 Ordnance Survey 0100031673