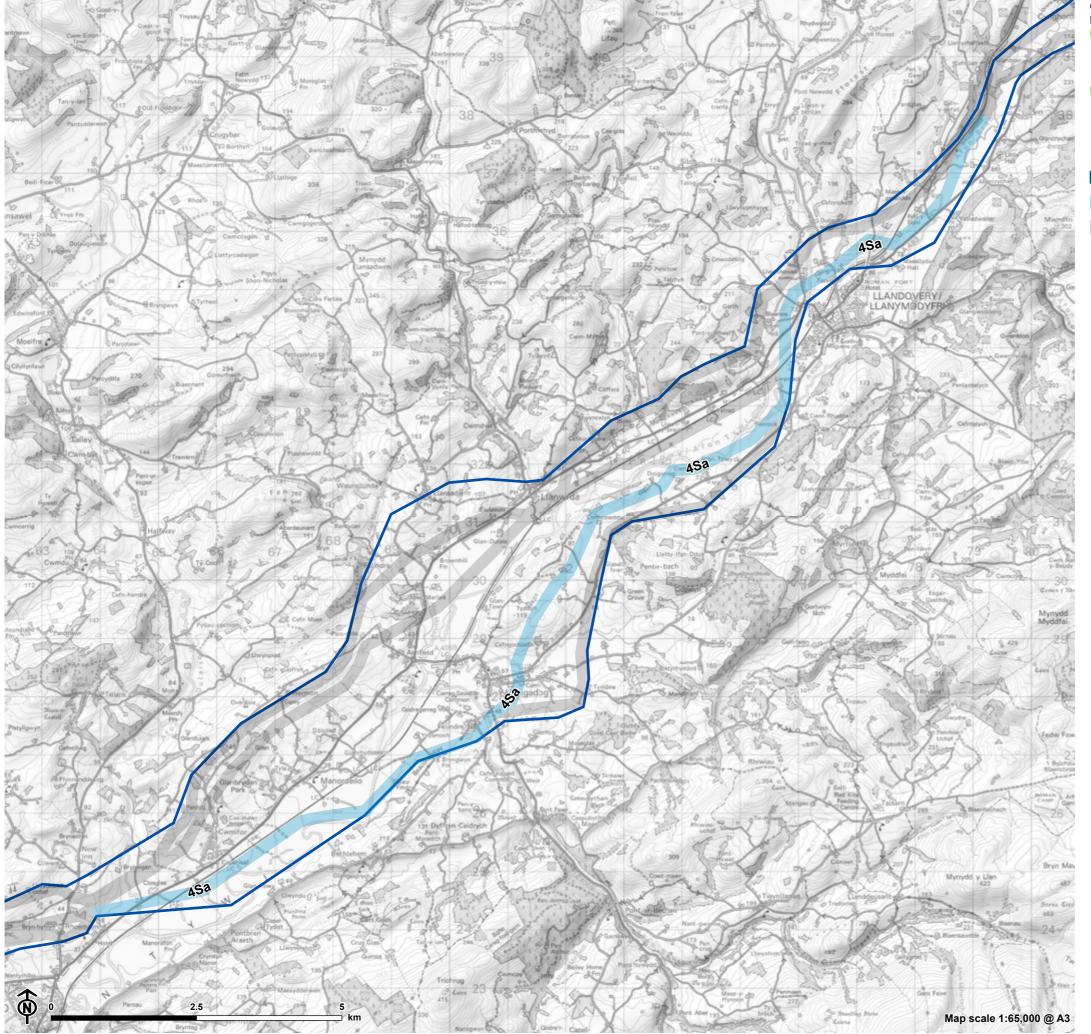

Figure 5.2: Route Option 4C

- Preferred Corridor
- Route Option
- Other Route Options

 $\textcircled{\mbox{c}}$  Crown copyright and database rights 2023 Ordnance Survey 0100031673

Figure 5.2: Route Option 4Sa

- Preferred Corridor
- Route Option
- Other Route Options

 $\textcircled{\mbox{c}}$  Crown copyright and database rights 2023 Ordnance Survey 0100031673

Figure 5.2: Route Option 4Sb

- Preferred Corridor
- Route Option
- Other Route Options