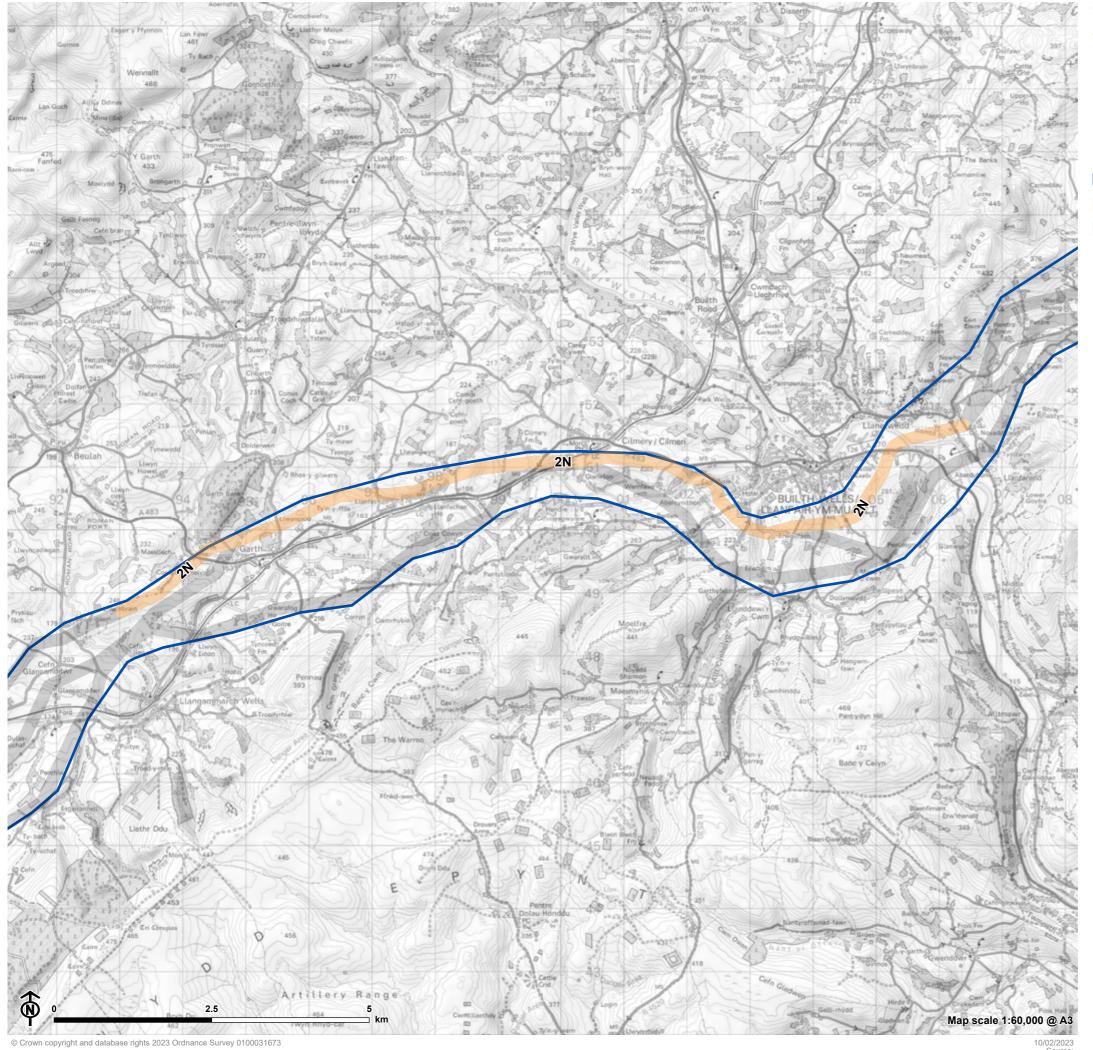

#### Figure 5.2: Route Option 1S

- Nant Mithil Energy Park
- Preferred Corridor
- Route Option
- Other Route Options

Figure 5.2: Route Option 2N

- Preferred Corridor
  - Route Option
- Other Route Options