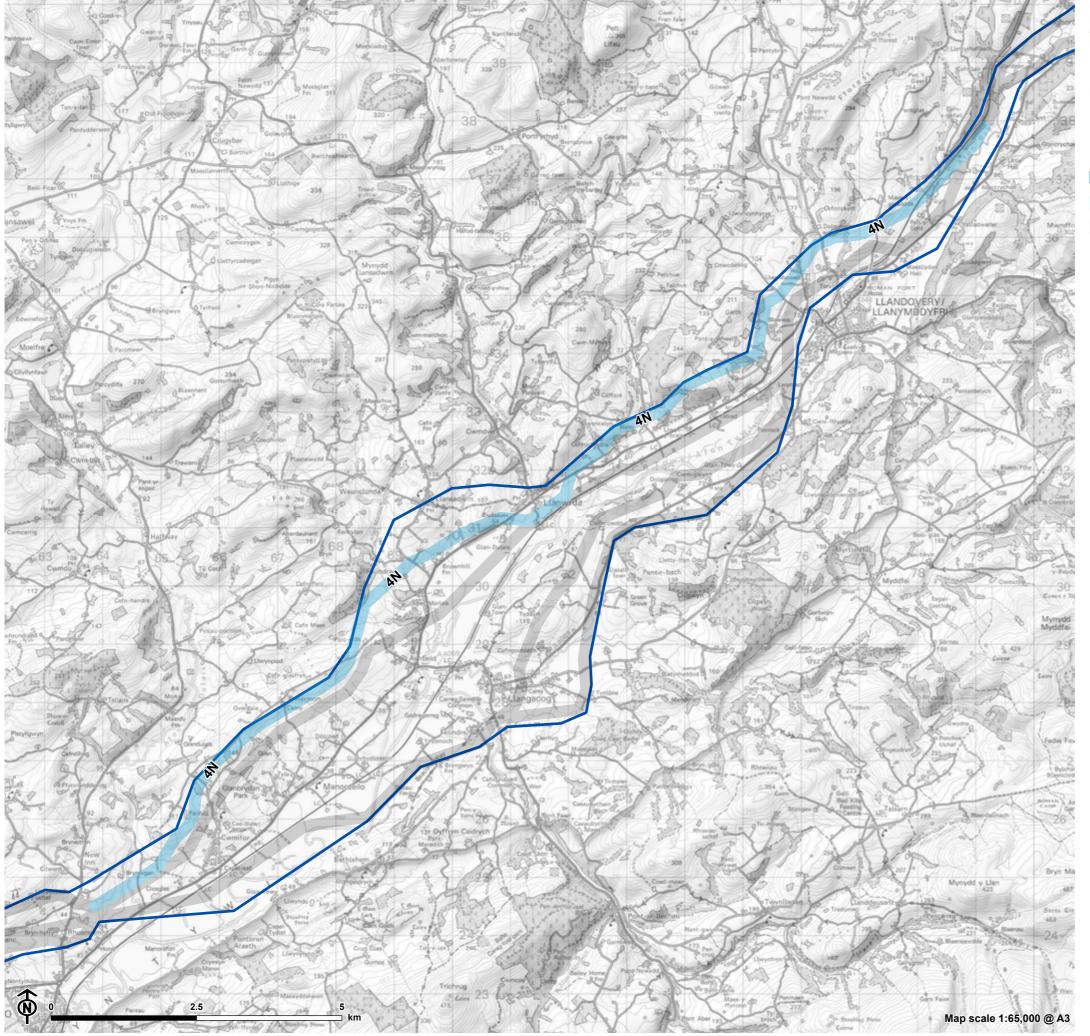

Figure 5.2: Route Option 3Sb

- Preferred Corridor
  - Route Option
- Other Route Options

Figure 5.2: Route Option 4N

- Preferred Corridor
- Route Option
- Other Route Options

<sup>©</sup> Crown copyright and database rights 2023 Ordnance Survey 0100031673