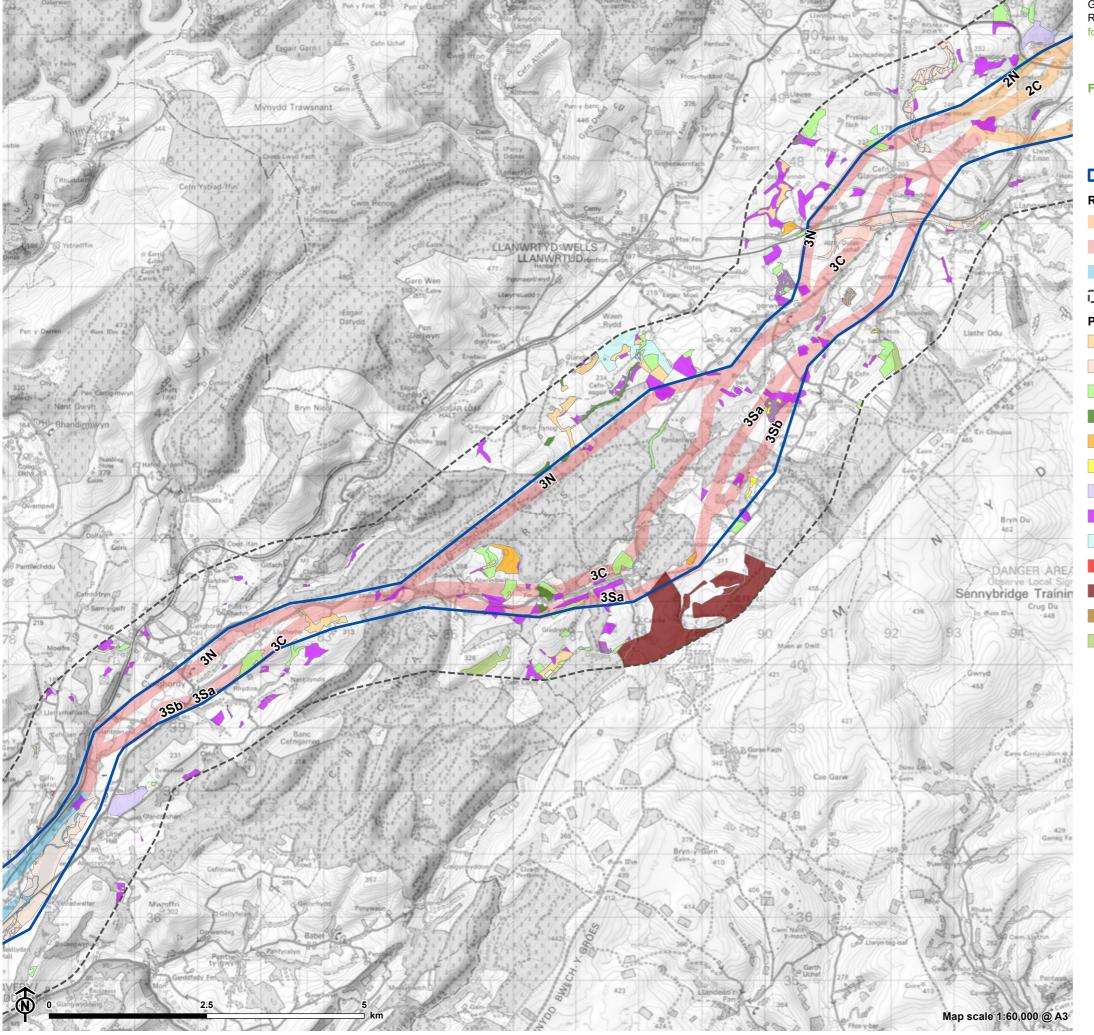

Preferred Corridor

- 2
- 3
- 4
- 1km from Preferred Corridor
- Priority Habitats (NRW)
  - Blanket Bog
  - Coastal Grazing Marsh and Floodplain Grassland
  - Lowland Dry Acid Grassland
  - Lowland Fens and Reedbeds
  - Lowland Heathland
  - Lowland Meadows
  - Parkland
  - Purple Moor Grass and Rush Pastures
  - Raised Bog
  - Traditional Orchards
  - Upland Flushes, Fens and Swamps
  - Upland Heathland
  - Wood Pasture