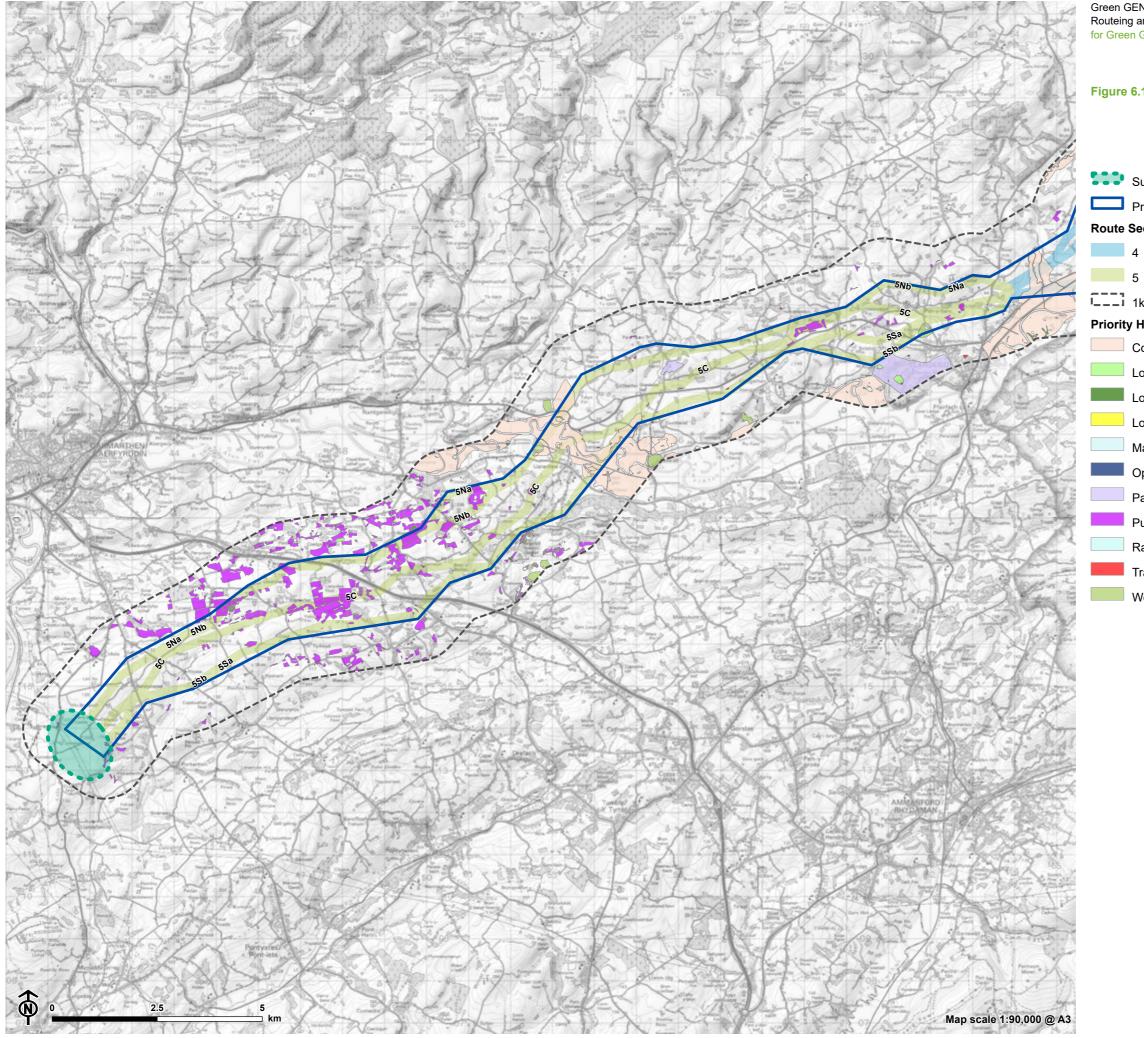

# Figure 6.1.1: Biodiversity Statutory Designated Sites - Section 5

- Substation Siting Area
- Preferred Corridor

#### **Route Section**

- 4
- 5
- 1km from Preferred Corridor
- 2km from Preferred Corridor

#### Statutory Designations

- National Nature Reserve (NNR)
- Special Area of Conservation (SAC)
- Site of Special Scientific Interest (SSSI)
  - Marine Protected Area

© Crown copyright and database rights 2023 Ordnance Survey 0100031673